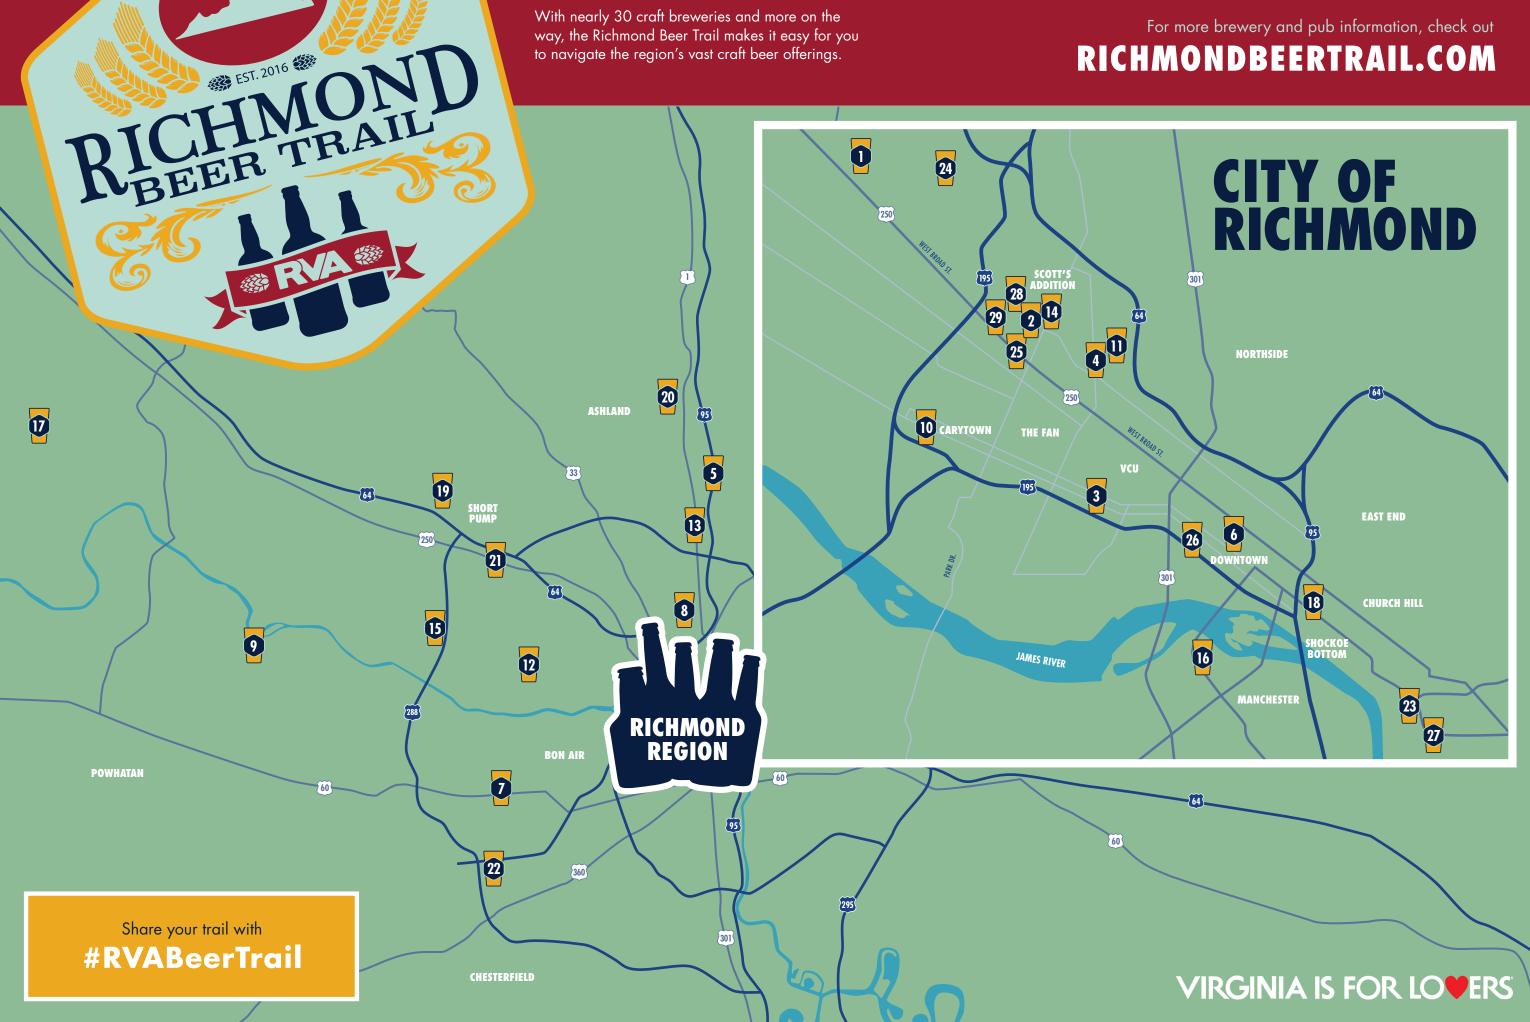

# Quench your thirst in Richmond, Virginia, which is quickly becoming one of the best-known craft beer regions in the country.

With nearly 30 craft breweries and more on the way, the Richmond Beer Trail makes it easy for you to navigate the region's vast craft beer offerings.

For more brewery and pub information, check out **RICHMONDBEERTRAIL.COM** 

# **GET THE FREE GEAR!**

Share your trail with **#RVABeerTrail** O)

Richmond, VA has a long love affair with craft beer. Our region's history has been intertwined with beer culture going back more than 150 years. Richmond was even the first place where beer was sold in a can back in 1935. The Richmond craft beer culture continues to make huge strides with nearly 30 craft breweries and counting, and attracts an ever-increasing number of beer-focused businesses and craft beer lovers.