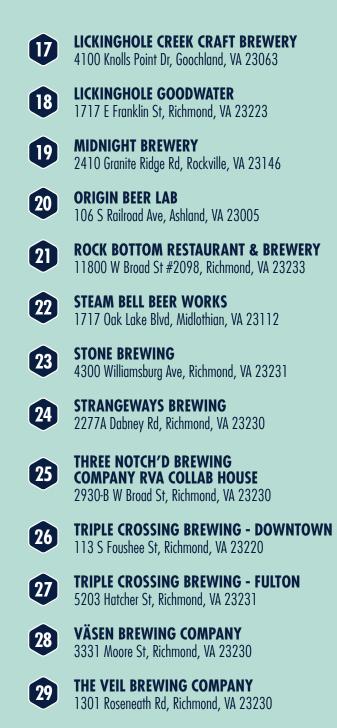

#### LICKINGHOLE CREEK CRAFT BREWERY

Water-conscious farm brewery carefully crafting unique, innovative beers. Set on 290 acres, this brewery grows hops, herbs and spices for use in its beers.

# **MIDNIGHT BREWERY**

A family owned brewery in Goochland County providing beer enthusiasts with a variety of high quality beers. We brew beers we love, and we know you'll love them too

# **STEAM BELL BEER WORKS**

Brewery and taproom located in Chesterfield County, specializing in farmhouse ales. The beers are inspired by the growing seasons, local ingredients and new takes on age-old traditions.

# **STONE BREWING**

Known for producing bold, big character craft beers, Stone offers pints, growler fills, and tours of the 200,000+ square-foot facility.

RVA HOUSE

# STRANGEWAYS BREWING

One-of-a-kind brewery; Multiple, eclectic tasting rooms; Outdoor/ private event space; Always 36+ unique beers & sours/wilds; Family/dog friendly; Open daily.

### THREE NOTCH'D BREWING **RVA COLLAB HOUSE**

Scott's Addition brew house focused on collaborating with the craft beer community. Taproom features award-winning flagships and small batch collaborations.

# **TRIPLE CROSSING BREWING** Downtown brewery featuring two

brewpubs (Pizza Kitchen and a Taco Bar concept). Draft list includes everything from hop-forward IPAs and DIPAs to traditional English ales and stouts. Open daily.

# **VÄSEN BREWING COMPANY**

Väsen beers combine the experimental spirit that defines American craft beer with the rustic and funky flavors of Belgian farmhouse and sour ales. Join us in our outdoor themed taproom for occasional live music, food trucks and speaker series. Hail the journey!

# THE VEIL BREWING COMPANY

A Scott's Addition brewery and tasting room focusing on hopforward beers, high gravity and barrel aging, lagers, wild ales and spontaneous fermentation.

Follow us on social

**#RVABeerTrail У f** ⊙