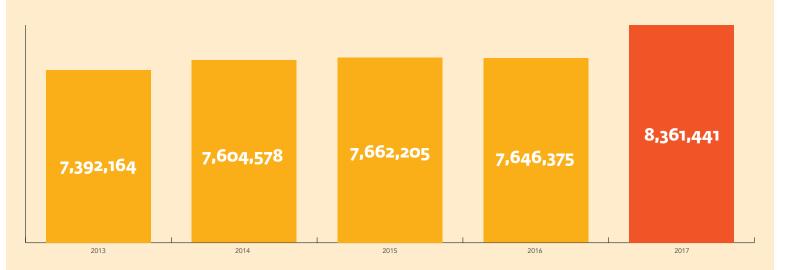

#### ····· Yearly Attendance Totals

| Year | Event<br>Attendance | Site<br>Attendance | Total Year<br>Attendance |
|------|---------------------|--------------------|--------------------------|
| 2017 | 990,228             | 7,371,213          | 8,361,441                |
| 2016 | 857,298             | 6,789,077          | 7,646,375                |
| 2015 | 950,058             | 6,712,147          | 7,662,205                |
| 2014 | 928,842             | 6,675,736          | 7,604,578                |
| 2013 | 795,245             | 6,596,919          | 7,392,164                |