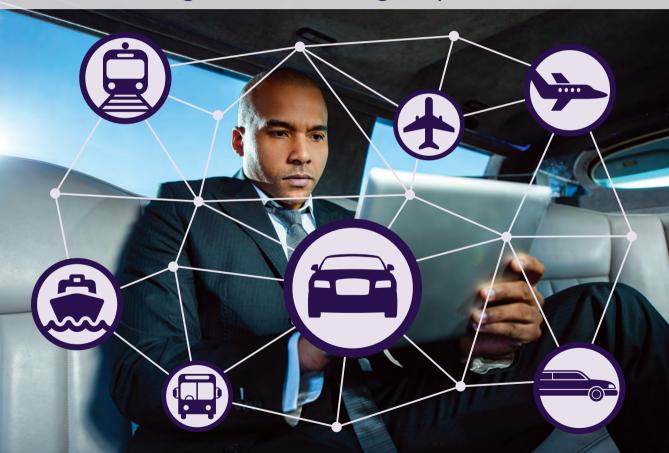

## Your Personalized Global Transportation Technology Suite

With Mosaic Tracker you can find the location of clients, vehicles, and chauffeurs in realtime.

- Allows you to track the location of all vehicles in your group
- Gives you real-time access to your reservations on any mobile device
- Is a customized mobile app that shares the shuttle information with your passengers, alleviating the frustration of not knowing

#### We Understand How Important It Is to Know Their Every Move:

- Personalized Technology Suite
- Works on any device
- Access exact locations of reservation, shuttles chauffeurs and people in real-time
- Know chauffeur name and contact information