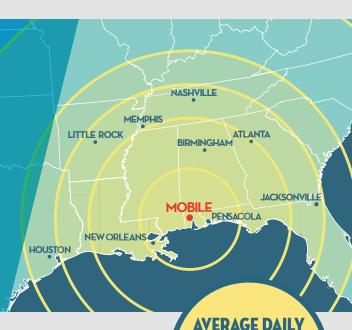

BORN TO CELEBRATE

OVER
6,500
TOTAL
GUEST

1,466

Hotel rooms within walking distance of

DOWNTOWN
WATERFRONT
CONVENTION CENTER

Pensacola 1 hr
New Orleans 2 hrs
Birmingham 3.75 hrs
Atlanta 4.5 hrs
Memphis 6 hrs
Jacksonville 5.5 hrs
Little Rock 7 hrs
Nashville 6.5 hrs
Houston 7.1 hrs