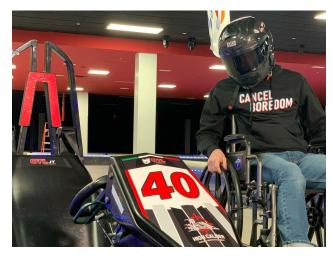

## High Caliber Karting & Entertainment Debut Handicapable Go Karts

Increasing Accessibility in Central Michigan with Hand Driven Accessible Go Karting

April 20, 2022, East Lansing, MI - Indoor amusement park, High Caliber Karting & Entertainment is pumped to announce the arrival of 'Handicapable,' the venue's ability to provide accessibility to wheelchair user guests with a kick ass go kart race experience. After a year's worth of testing and fine tuning the process, locals of the East Lansing area and touring visitors who use a wheelchair can now experience driving again with a unique, hand operated steering wheel system.

The <u>Handicapable operating system</u> removes the need of using regular brakes and gas pedals by placing the operating mechanics directly behind

the steering wheel of the go kart. After High Caliber's guests are seated into the specialized go kart by a lifting sling, legs are strapped in for safety and then they can take off at the high racing speed of 55 mph on either of the two high speed tracks offered at High Caliber Karting & Entertainment.. Providing many people the ability to drive for the first time since being in a wheelchair and have loads of fun with their friends in an activity they can all enjoy.