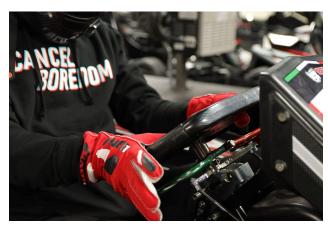

The <u>Handicapable operating system</u> removes the need of using regular brakes and gas pedals by placing the operating mechanics directly behind

the steering wheel of the go kart. After High Caliber's guests are seated into the specialized go kart by a lifting sling, legs are strapped in for safety and then they can take off at the high racing speed of 55 mph on either of the two high speed tracks offered at High Caliber Karting & Entertainment.. Providing many people the ability to drive for the first time since being in a wheelchair and have loads of fun with their friends in an activity they can all enjoy.