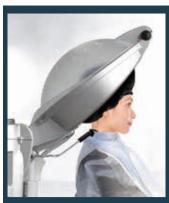

#### 

Advanced haircare and expanded services.
His hood assists mist circulation, ensuring an even efectiveness of mist on the treatment particle before the timely cooling system closed the cuticles to retain the treatment.