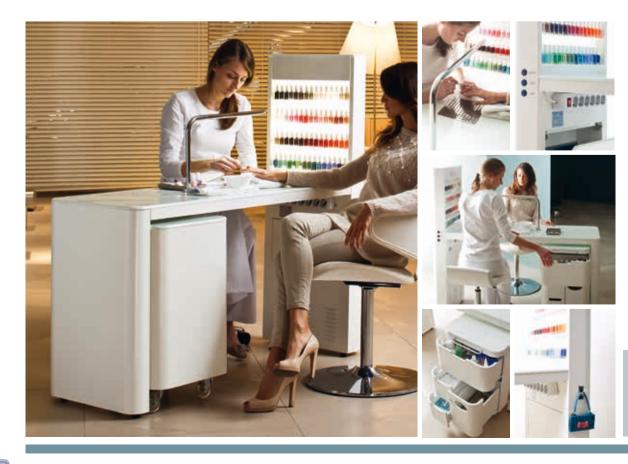

# [ Reception, Display and Styling units ]

**819** € instead of 1.244 € QUADRA

2.376 € instead of 2.976 € PANDORA

**936** € instead of 1.465 € PACK

**2.556** € instead of 3.296 € PANDORA with Led

**540** € instead of 801 € DANDY

**720** € instead of 1.007 € VANITY

**684** € instead of 1.064 € STEVE

**810** € instead of 1.191 € LUM