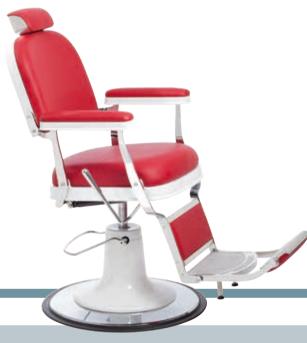

#### HOT CABY SMALL

Towel heater- small

€ 408

HOT CABY MEDIUM Towel heater- medium

€ **590** 

DAVID barber

Reclining swivel chair with hydraulic pump, adjustable headrest and footrest

€ **1.296** instead of € 2.000

SPORTING barber
Reclining swivel chair with hydraulic pump,
adjustable headrest and footrest

€ **1.530** instead of € 2.517

SIGMA barber Reclining swivel chair with hydraulic pump, adjustable headrest and footrest

€ **1.350** instead of € 1.956

ZEUS BLACK barber Reclining swivel chair with hydraulic pump, adjustable headrest and footrest

€ **1.791** instead of € 1.990

ZERBINI 1906 barber Reclining swivel chair with hydraulic pump, adjustable headrest and footrest

€ **2.610** instead of € 2.900

MARLON barber
Reclining swivel chair with hydraulic
pump, adjustable headrest and footrest

€ **2.430** instead of € 2.700