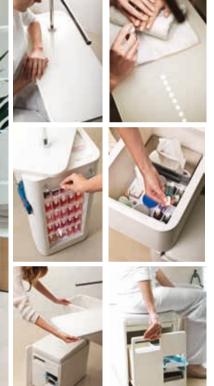

# [ Reception, Display and Styling units ]

**819** € instead of 1.244 € QUADRA

2.376 € instead of 2.976 € PANDORA

**936** € instead of 1.465 € PACK

**2.556** € instead of 3.296 € PANDORA with Led

**540** € instead of 801 € DANDY

**720** € instead of 1.007 € VANITY

**684** € instead of 1.064 € STEVE

**810** € instead of 1.191 € LUM