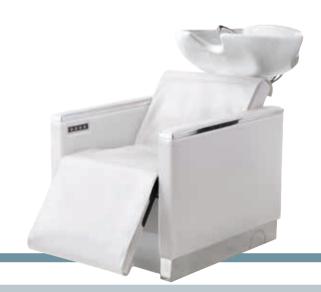

#### Wash unit LUXOR COMFORT PLUS

**2.700** € instead of 3.891 € wash unit with electric leg rest and seat adjusting and tilting basin