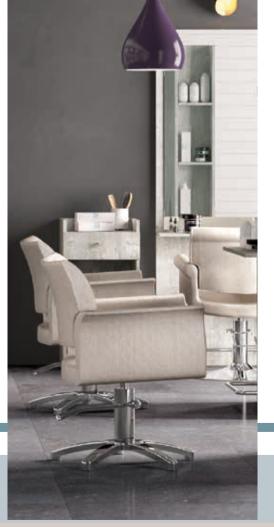

# [ Reception, Display and Styling units ]

**819** € instead of 1.244 € QUADRA

2.376 € instead of 2.976 € PANDORA

**936** € instead of 1.465 € PACK

**2.556** € instead of 3.296 € PANDORA with Led

**540** € instead of 801 € DANDY

**720** € instead of 1.007 € VANITY

**684** € instead of 1.064 € STEVE

**810** € instead of 1.191 € LUM