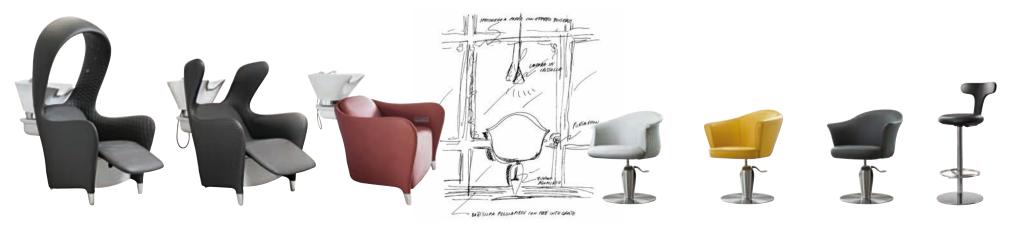

### Wash units

900 € instead of 1.142 € MORPHEUS LION Tilting basin

**1.026** € instead of 1.442 € PALOMA WHAT Tilting basin

**1.746** € instead of 2.378 € 330 COMFORT Electrical leglift

**2.520** € instead of 4.379 € 330 AIR MASSAGE

1.764 € instead of 2.667 €
SENSOR COMFORT
Electrical leglifting
2.340 € instead of 3.334 €

SENSOR AIR

REVENGE COMFORT
Electrical leglifting

2.700 € instead of 4.577 €
REVENGE AIR MASSAGE

**1.980** € instead of 2.976 €

OREGON COMFORT
Electrical leglifting
2.790 € instead of 4.807 €
OREGON AIR MASSAGE

# [ Chairs ]

#### GARDENIA

**340** € instead of 553 € with STELLA fix base

**412** € instead of 652 € with LUNA block hydraulic pump base

#### **PALOMA**

**466** € instead of 759 € with STELLA fix base

**538** € instead of 858 € with LUNA block hydraulic pump base

#### MORPHEUS

**358** € instead of 508 € with STELLA fix base

**430** € instead of 607 € with LUNA block hydraulic pump base

MONIQUE nera

**277** € instead of 386 € with STELLA fix base

**349** € instead of 485 € with LUNA block hydraulic pump base

ANNETTE color

**403** € instead of 562 € with STELLA fix base

**475** € instead of 661 € with LUNA block hydraulic pump base