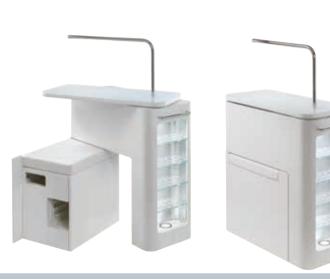

# [ Reception, Display and Styling units ]

**819** € instead of 1.244 € QUADRA

2.376 € instead of 2.976 € PANDORA

**936** € instead of 1.465 € PACK

**2.556** € instead of 3.296 € PANDORA with Led

**540** € instead of 801 € DANDY

**720** € instead of 1.007 € VANITY

**684** € instead of 1.064 € STEVE

**810** € instead of 1.191 € LUM