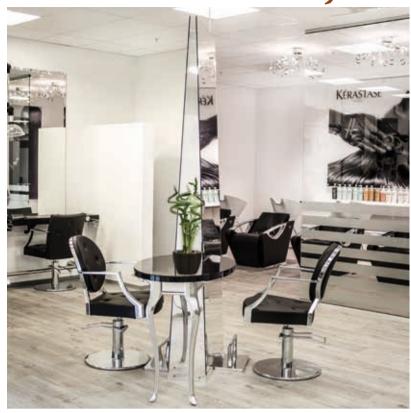

instead of 1.007 € VANITY

**684** € instead of 1.064 € STEVE

**810** € instead of 1.191 € LUM

# [ Chairs ]





#### GARDENIA

**340** € instead of 553 € with STELLA fix base

**412** € instead of 652 € with LUNA block hydraulic pump base



#### **PALOMA**

**466** € instead of 759 € with STELLA fix base

**538** € instead of 858 € with LUNA block hydraulic pump base



#### MORPHEUS

**358** € instead of 508 € with STELLA fix base

**430** € instead of 607 € with LUNA block hydraulic pump base





MONIQUE nera

**277** € instead of 386 € with STELLA fix base

**349** € instead of 485 € with LUNA block hydraulic pump base





ANNETTE color

**403** € instead of 562 € with STELLA fix base

**475** € instead of 661 € with LUNA block hydraulic pump base

# [ Everywhere and everytime ]











single wall styling unit DOMINUS

**2.160** € instead of 3.300 €

4 seater technical table DAUPHINE 4

**2.970** € instead of 3.832 €













2 seater technical table TECHNICOLOR 2

**4.320** € instead of 5.676 € Rectractable mirrors

ANGELINA

**716** € instead of 1.060 € with MARE block hydraulic pump base

#### Wash unit LUXOR COMFORT PLUS

**2.700** € instead of 3.891 € wash unit with electric leg rest and seat adjusting and tilting basin







#### BARBER STATION

Barber unit with fix basin in white corian with side shelves and mirror

€ **2.268** instead of € 2.888



#### HOT CABY SMALL

Towel heater- small

€ 408

HOT CABY MEDIUM Towel heater- medium

€ **590** 







DAVID barber

Reclining swivel chair with hydraulic pump, adjustable headrest and footrest

€ **1.