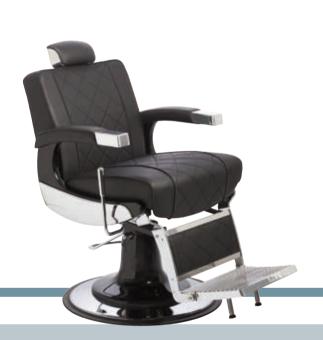

#### HOT CABY SMALL

Towel heater- small

€ 408

HOT CABY MEDIUM Towel heater- medium

€ **590** 

DAVID barber

Reclining swivel chair with hydraulic pump, adjustable headrest and footrest

€ **1.296** instead of € 2.000

SPORTING barber
Reclining swivel chair with hydraulic pump,
adjustable headrest and footrest

€ **1.530** instead of € 2.517

SIGMA barber Reclining swivel chair with hydraulic pump, adjustable headrest and footrest

€ **1.350** instead of € 1.956

ZEUS BLACK barber Reclining swivel chair with hydraulic pump, adjustable headrest and footrest

€ **1.791** instead of € 1.990

ZERBINI 1906 barber Reclining swivel chair with hydraulic pump, adjustable headrest and footrest

€ **2.610** instead of € 2.900

MARLON barber
Reclining swivel chair with hydraulic
pump, adjustable headrest and footrest

€ **2.430** instead of € 2.700