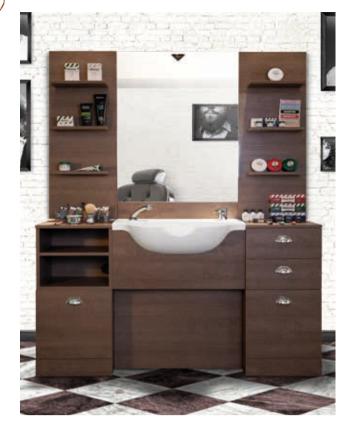

#### BARBER STATION

Barber unit with fix basin in white corian with side shelves and mirror

€ **2.268** instead of € 2.888