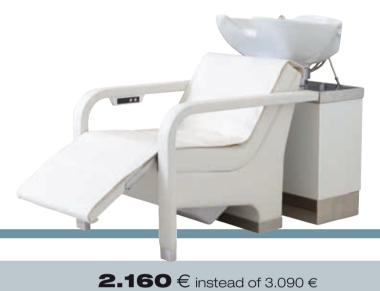

# [ Everywhere and everytime ]

single wall styling unit DOMINUS

**2.160** € instead of 3.300 €

4 seater technical table DAUPHINE 4

**2.970** € instead of 3.832 €

2 seater technical table TECHNICOLOR 2

**4.320** € instead of 5.676 € Rectractable mirrors