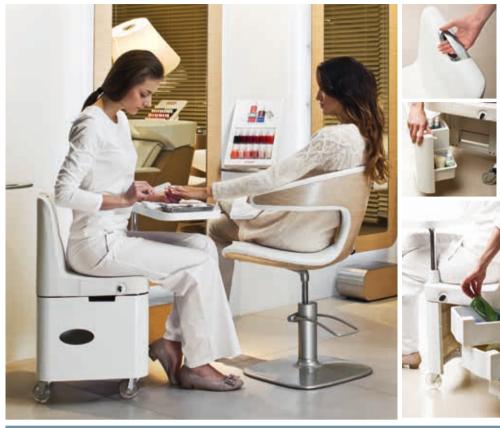

# [ All inclusive salon: from top to toe ]

€ 288 instead of € 515 **BABY** 

€ 1.530 instead of € 2.050 **MAGIC** 

€ 2.241 instead of € 2.987 LOVELY