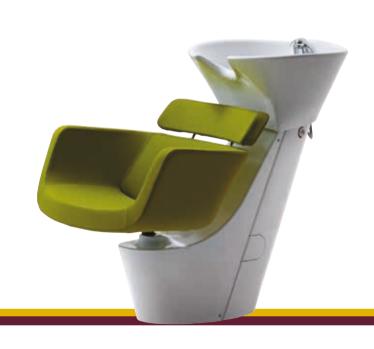

### Wash units

900 € instead of 1.142 € MORPHEUS LION Tilting basin

**1.026** € instead of 1.442 € PALOMA WHAT Tilting basin

**1.746** € instead of 2.378 € 330 COMFORT Electrical leglift

**2.520** € instead of 4.379 € 330 AIR MASSAGE