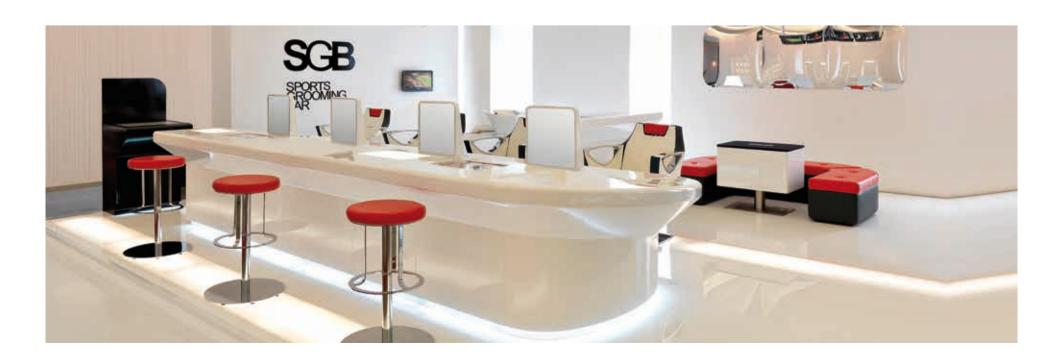

medium

€ **590** 







DAVID barber

Reclining swivel chair with hydraulic pump, adjustable headrest and footrest

€ **1.296** instead of € 2.000



SPORTING barber
Reclining swivel chair with hydraulic pump,
adjustable headrest and footrest

€ **1.530** instead of € 2.517



SIGMA barber Reclining swivel chair with hydraulic pump, adjustable headrest and footrest

€ **1.350** instead of € 1.956











ZEUS BLACK barber Reclining swivel chair with hydraulic pump, adjustable headrest and footrest

€ **1.791** instead of € 1.990



ZERBINI 1906 barber Reclining swivel chair with hydraulic pump, adjustable headrest and footrest

€ **2.610** instead of € 2.900



MARLON barber
Reclining swivel chair with hydraulic
pump, adjustable headrest and footrest

€ **2.430** instead of € 2.700





### Design

The research project of Stefano and Elisa Giovannoni has produced a collection characterized by curved wood and three-dimensional back wash designed to be placed freely in the space.





€ **792** instead of € 1.066 GREEN HUG with SQUARE block chrome hydraulic pump base

€ 1.440 instead of € 2.000

ATELIER

single wall styling unit inner cold

white led

€ **5.220** instead of € 7.000 GREEN STAR CLASS Wash unit with adjustable seat extension, fixed armrest, air massage on seat and backrest





christophe pillet

### Design

Design as a way of life is the basis of Cristophe Pillet's philosophy, a genuine icon of the design world.

Numerous and prestigious his collaborations with major brands such as Cappellini, Driade, Magis and Lacoste.





€ **484** instead of € 695 ECO