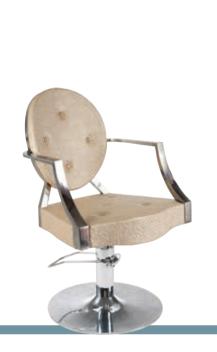

ead of 1.007 € VANITY

**684** € instead of 1.064 € STEVE

**810** € instead of 1.191 € LUM

# [ Chairs ]





#### GARDENIA

**340** € instead of 553 € with STELLA fix base

**412** € instead of 652 € with LUNA block hydraulic pump base



#### **PALOMA**

**466** € instead of 759 € with STELLA fix base

**538** € instead of 858 € with LUNA block hydraulic pump base



#### MORPHEUS

**358** € instead of 508 € with STELLA fix base

**430** € instead of 607 € with LUNA block hydraulic pump base





MONIQUE nera

**277** € instead of 386 € with STELLA fix base

**349** € instead of 485 € with LUNA block hydraulic pump base





ANNETTE color

**403** € instead of 562 € with STELLA fix base

**475** € instead of 661 € with LUNA block hydraulic pump base

# [ Everywhere and everytime ]











single wall styling unit DOMINUS

**2.160** € instead of 3.300 €

4 seater technical table DAUPHINE 4

**2.970** € instead of 3.832 €













2 seater technical table TECHNICOLOR 2

**4.320** € instead of 5.676 € Rectractable mirrors

ANGELINA

**716** € instead of 1.060 € with MARE block hydraulic pump base

#### Wash unit LUXOR COMFORT PLUS

**2.700** € instead of 3.891 € wash unit with electric leg rest and seat adjusting and tilting basin







#### BARBER STATION

Barber unit with fix basin in white corian with side shelves and mirror

€ **2.268** instead of € 2.888



#### HOT CABY SMALL

Towel heater- small

€ 408

HOT CABY MEDIUM Towel heater- medium

€ **590** 







DAVID barber

Reclining swivel chair with hydraulic pump, adjustable headrest and footrest

€ **1.296*