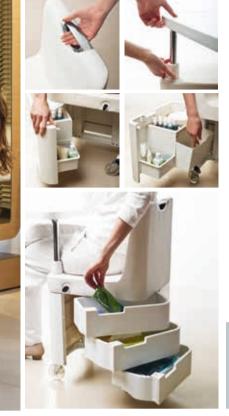

# [ All inclusive salon: from top to toe ]

€ 288 instead of € 515 **BABY** 

€ 1.530 instead of € 2.050 **MAGIC** 

€ 2.241 instead of € 2.987 LOVELY