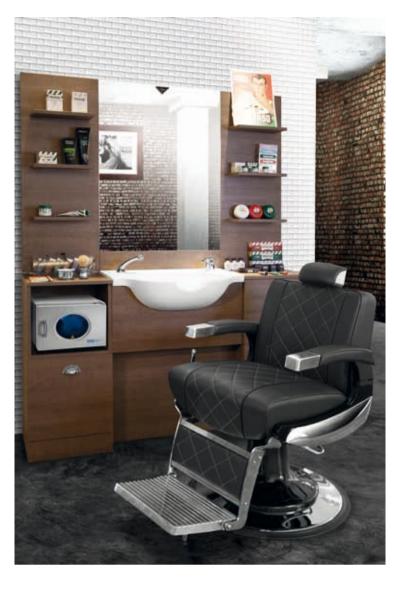

#### BARBER STATION

Barber unit with fix basin in white corian with side shelves and mirror

€ **2.268** instead of € 2.888