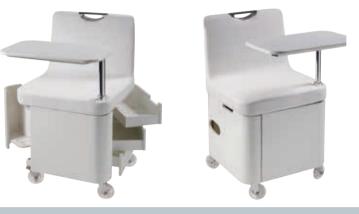

# [ All inclusive salon: from top to toe ]

€ 288 instead of € 515 **BABY** 

€ 1.530 instead of € 2.050 **MAGIC** 

€ 2.241 instead of € 2.987 LOVELY