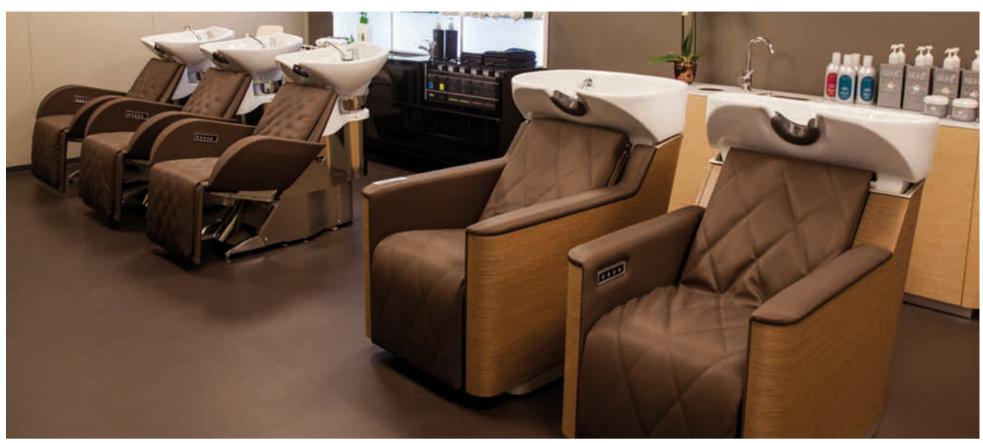

#### Wash unit LUXOR COMFORT PLUS

**2.700** € instead of 3.891 € wash unit with electric leg rest and seat adjusting and tilting basin

#### 

Advanced haircare and expanded services.
His hood assists mist circulation, ensuring an even efectiveness of mist on the treatment particle before the timely cooling system closed the cuticles to retain the treatment.