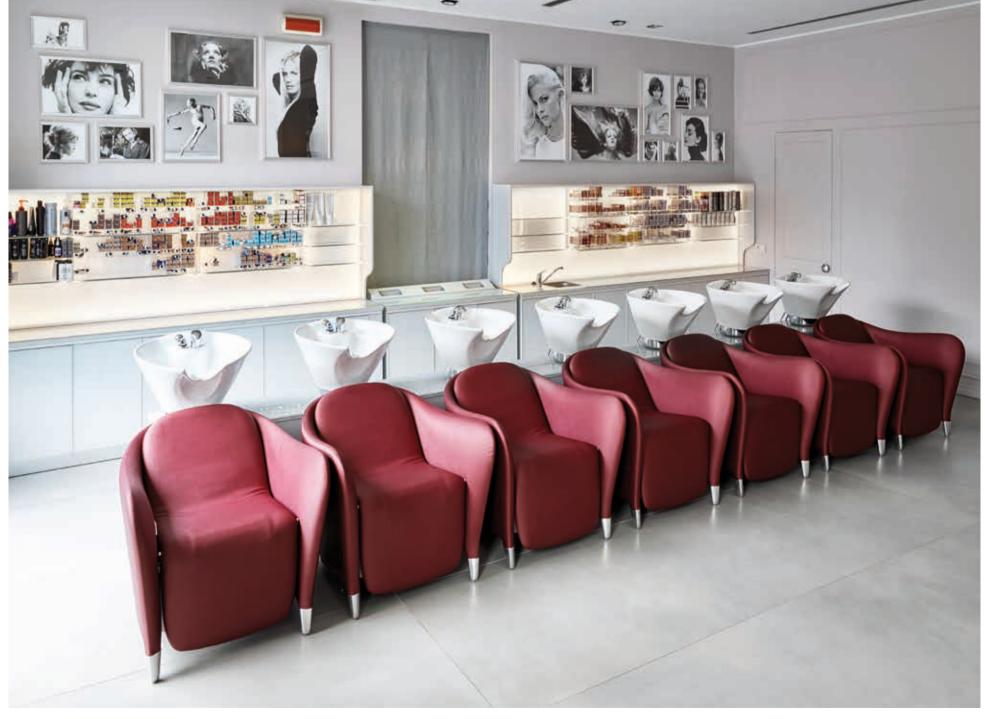

#### Wash unit LUXOR COMFORT PLUS

**2.700** € instead of 3.891 € wash unit with electric leg rest and seat adjusting and tilting basin