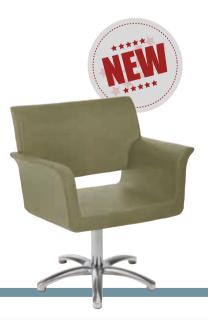

ANNETTE color

**403** € instead of 562 € with STELLA fix base

**475** € instead of 661 € with LUNA block hydraulic pump base