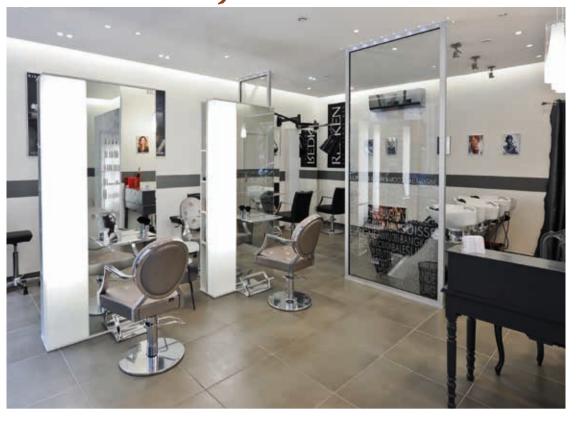

stead of 1.007 € VANITY

**684** € instead of 1.064 € STEVE

**810** € instead of 1.191 € LUM

# [ Chairs ]





#### GARDENIA

**340** € instead of 553 € with STELLA fix base

**412** € instead of 652 € with LUNA block hydraulic pump base



#### **PALOMA**

**466** € instead of 759 € with STELLA fix base

**538** € instead of 858 € with LUNA block hydraulic pump base



#### MORPHEUS

**358** € instead of 508 € with STELLA fix base

**430** € instead of 607 € with LUNA block hydraulic pump base





MONIQUE nera

**277** € instead of 386 € with STELLA fix base

**349** € instead of 485 € with LUNA block hydraulic pump base





ANNETTE color

**403** € instead of 562 € with STELLA fix base

**475** € instead of 661 € with LUNA block hydraulic pump base

# [ Everywhere and everytime ]











single wall styling unit DOMINUS

**2.160** € instead of 3.300 €

4 seater technical table DAUPHINE 4

**2.970** € instead of 3.832 €













2 seater technical table TECHNICOLOR 2

**4.320** € instead of 5.676 € Rectractable mirrors

ANGELINA

**716** € instead of 1.060 € with MARE block hydraulic pump base

#### Wash unit LUXOR COMFORT PLUS

**2.700** € instead of 3.891 € wash unit with electric leg rest and seat adjusting and tilting basin







#### BARBER STATION

Barber unit with fix basin in white corian with side shelves and mirror

€ **2.268** instead of € 2.888



#### HOT CABY SMALL

Towel heater- small

€ 408

HOT CABY MEDIUM Towel heater- medium

€ **590** 







DAVID barber

Reclining swivel chair with hydraulic pump, adjustable headrest and footrest

€ **1.29