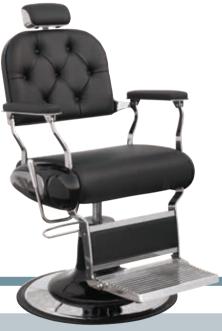

#### HOT CABY SMALL

Towel heater- small

€ 408

HOT CABY MEDIUM Towel heater- medium

€ **590** 

DAVID barber

Reclining swivel chair with hydraulic pump, adjustable headrest and footrest

€ **1.296** instead of € 2.000

SPORTING barber
Reclining swivel chair with hydraulic pump,
adjustable headrest and footrest

€ **1.530** instead of € 2.517

SIGMA barber Reclining swivel chair with hydraulic pump, adjustable headrest and footrest

€ **1.350** instead of € 1.956

ZEUS BLACK barber Reclining swivel chair with hydraulic pump, adjustable headrest and footrest

€ **1.791** instead of € 1.990

ZERBINI 1906 barber Reclining swivel chair with hydraulic pump, adjustable headrest and footrest

€ **2.610** instead of € 2.900

MARLON barber
Reclining swivel chair with hydraulic
pump, adjustable headrest and footrest

€ **2.430** instead of € 2.700