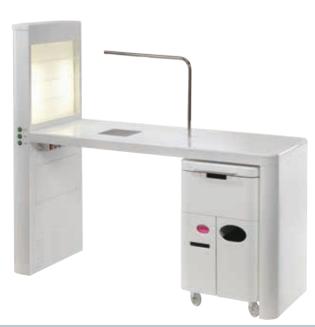

# [ Reception, Display and Styling units ]

**819** € instead of 1.244 € QUADRA

2.376 € instead of 2.976 € PANDORA

**936** € instead of 1.465 € PACK

**2.556** € instead of 3.296 € PANDORA with Led

**540** € instead of 801 € DANDY

**720** € instead of 1.007 € VANITY

**684** € instead of 1.064 € STEVE

**810** € instead of 1.191 € LUM