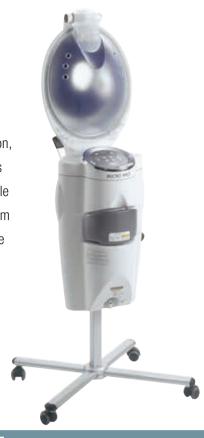

#### 

Advanced haircare and expanded services.
His hood assists mist circulation, ensuring an even efectiveness of mist on the treatment particle before the timely cooling system closed the cuticles to retain the treatment.