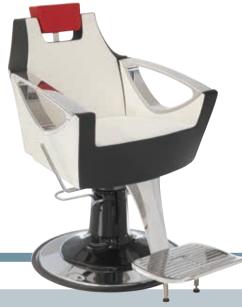

#### **PALOMA**

**466** € instead of 759 € with STELLA fix base

**538** € instead of 858 € with LUNA block hydraulic pump base