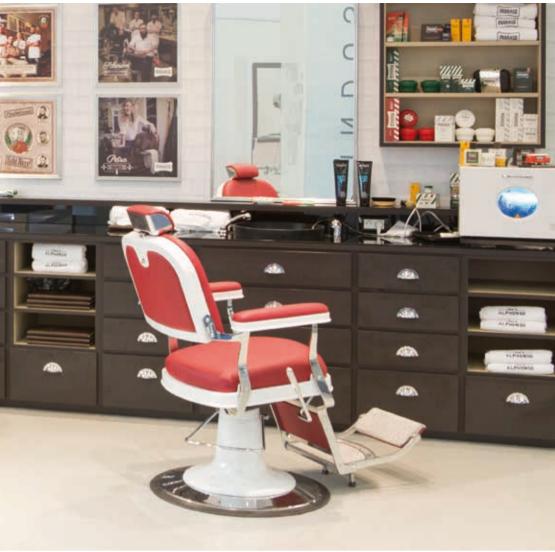

#### BARBER STATION

Barber unit with fix basin in white corian with side shelves and mirror

€ **2.268** instead of € 2.888