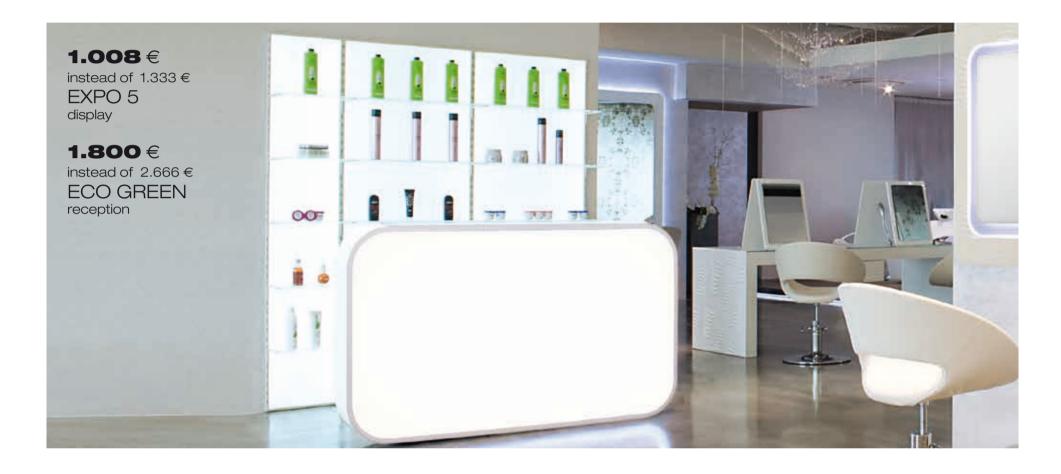

# [ Reception, Display and Styling units ]

**819** € instead of 1.244 € QUADRA

2.376 € instead of 2.976 € PANDORA

**936** € instead of 1.465 € PACK

**2.556** € instead of 3.296 € PANDORA with Led

**540** € instead of 801 € DANDY

**720** € instead of 1.007 € VANITY

**684** € instead of 1.064 € STEVE

**810** € instead of 1.191 € LUM