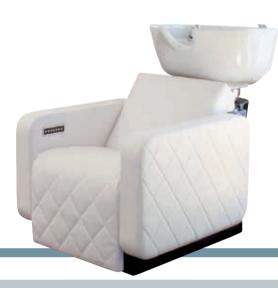

#### Wash unit LUXOR COMFORT PLUS

**2.700** € instead of 3.891 € wash unit with electric leg rest and seat adjusting and tilting basin