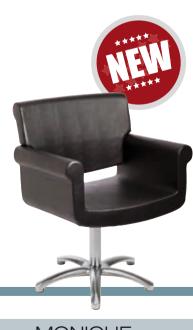

#### MORPHEUS

**358** € instead of 508 € with STELLA fix base

**430** € instead of 607 € with LUNA block hydraulic pump base

MONIQUE nera

**277** € instead of 386 € with STELLA fix base

**349** € instead of 485 € with LUNA block hydraulic pump base