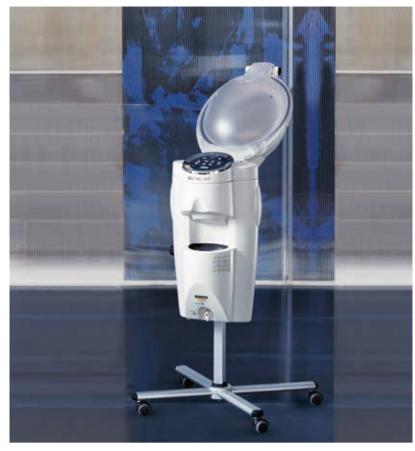

#### 

Advanced haircare and expanded services.
His hood assists mist circulation, ensuring an even efectiveness of mist on the treatment particle before the timely cooling system closed the cuticles to retain the treatment.