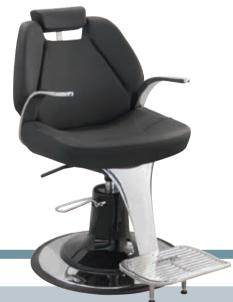

#### MORPHEUS

**358** € instead of 508 € with STELLA fix base

**430** € instead of 607 € with LUNA block hydraulic pump base

MONIQUE nera

**277** € instead of 386 € with STELLA fix base

**349** € instead of 485 € with LUNA block hydraulic pump base