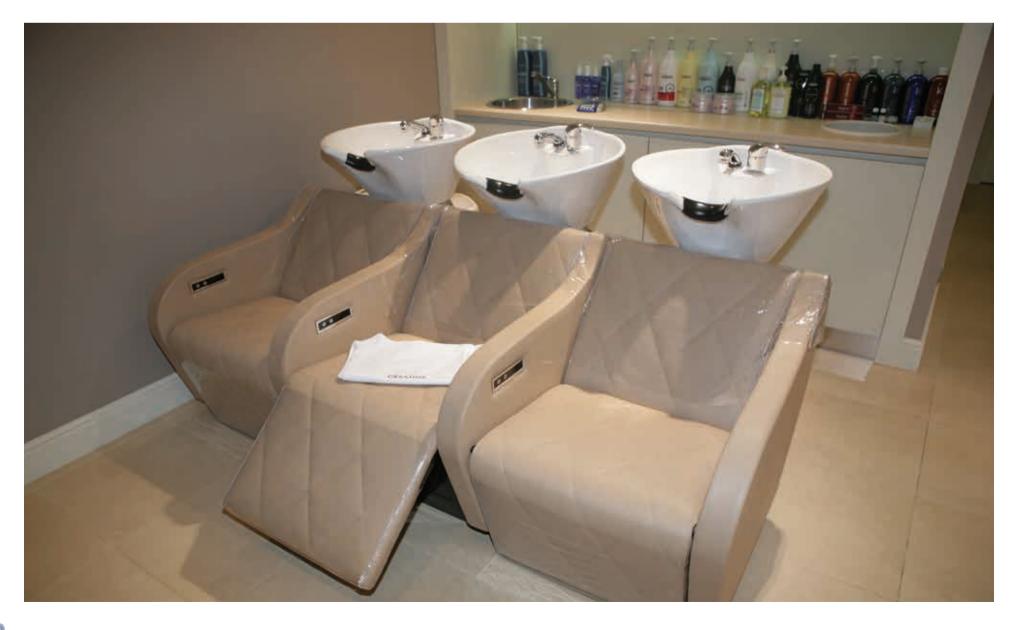

### Wash units

900 € instead of 1.142 € MORPHEUS LION Tilting basin

**1.026** € instead of 1.442 € PALOMA WHAT Tilting basin

**1.746** € instead of 2.378 € 330 COMFORT Electrical leglift

**2.520** € instead of 4.379 € 330 AIR MASSAGE