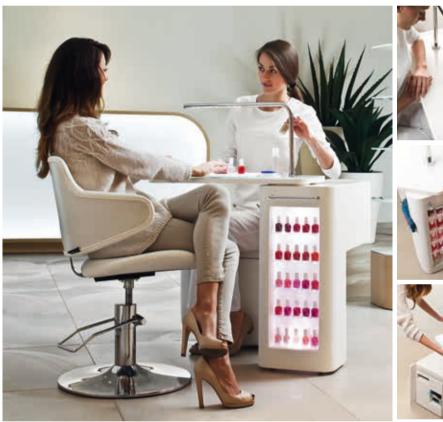

# [ All inclusive salon: from top to toe ]

€ 288 instead of € 515 **BABY** 

€ 1.530 instead of € 2.050 **MAGIC** 

€ 2.241 instead of € 2.987 LOVELY