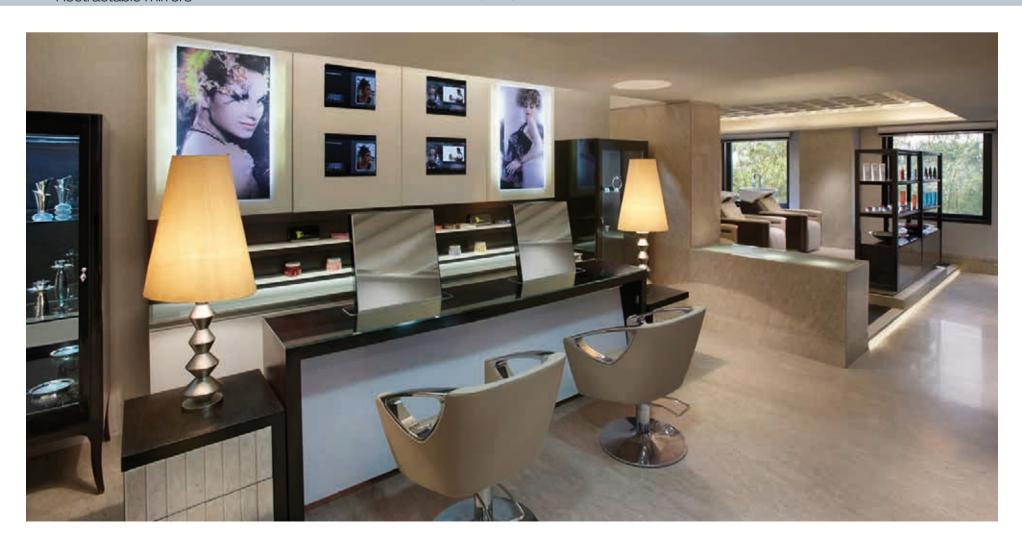

07 € with LUNA block hydraulic pump base





MONIQUE nera

**277** € instead of 386 € with STELLA fix base

**349** € instead of 485 € with LUNA block hydraulic pump base





ANNETTE color

**403** € instead of 562 € with STELLA fix base

**475** € instead of 661 € with LUNA block hydraulic pump base

# [ Everywhere and everytime ]











single wall styling unit DOMINUS

**2.160** € instead of 3.300 €

4 seater technical table DAUPHINE 4

**2.970** € instead of 3.832 €













2 seater technical table TECHNICOLOR 2

**4.320** € instead of 5.676 € Rectractable mirrors

ANGELINA

**716** € instead of 1.060 € with MARE block hydraulic pump base

#### Wash unit LUXOR COMFORT PLUS

**2.700** € instead of 3.891 € wash unit with electric leg rest and seat adjusting and tilting basin







#### BARBER STATION

Barber unit with fix basin in white corian with side shelves and mirror

€ **2.268** instead of € 2.888



#### HOT CABY SMALL

Towel heater- small

€ 408

HOT CABY MEDIUM Towel heater- medium

€ **590** 







DAVID barber

Reclining swivel chair with hydraulic pump, adjustable headrest and footrest

€ **1.296** instead of € 2.000



SPORTING barber
Reclining swivel chair with hydraulic pump,
adjustable headrest and footrest

€ **1.530** instead of € 2.517



SIGMA barber Reclining swivel chair with hydraulic pump, adjustable headrest and footrest

€ **1.350** instead of € 1.956











ZEUS BLACK barber Reclining swivel chair with hydraulic pump, adjustable headrest and footrest

€ **1.791** instead of € 1.990



ZERBINI 1906 barber Reclining swivel chair w