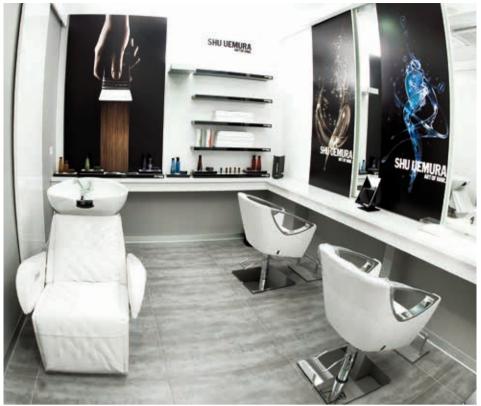

f 553 € with STELLA fix base

**412** € instead of 652 € with LUNA block hydraulic pump base



#### **PALOMA**

**466** € instead of 759 € with STELLA fix base

**538** € instead of 858 € with LUNA block hydraulic pump base



#### MORPHEUS

**358** € instead of 508 € with STELLA fix base

**430** € instead of 607 € with LUNA block hydraulic pump base





MONIQUE nera

**277** € instead of 386 € with STELLA fix base

**349** € instead of 485 € with LUNA block hydraulic pump base





ANNETTE color

**403** € instead of 562 € with STELLA fix base

**475** € instead of 661 € with LUNA block hydraulic pump base

# [ Everywhere and everytime ]











single wall styling unit DOMINUS

**2.160** € instead of 3.300 €

4 seater technical table DAUPHINE 4

**2.970** € instead of 3.832 €













2 seater technical table TECHNICOLOR 2

**4.320** € instead of 5.676 € Rectractable mirrors

ANGELINA

**716** € instead of 1.060 € with MARE block hydraulic pump base

#### Wash unit LUXOR COMFORT PLUS

**2.700** € instead of 3.891 € wash unit with electric leg rest and seat adjusting and tilting basin







#### BARBER STATION

Barber unit with fix basin in white corian with side shelves and mirror

€ **2.268** instead of € 2.888



#### HOT CABY SMALL

Towel heater- small

€ 408

HOT CABY MEDIUM Towel heater- medium

€ **590** 







DAVID barber

Reclining swivel chair with hydraulic pump, adjustable headrest and footrest

€ **1.296** instead of € 2.000



SPORTING barber
Reclining swivel chair with hydraulic pump,
adjustable headrest and footrest

€ **1.530** instead of € 2.