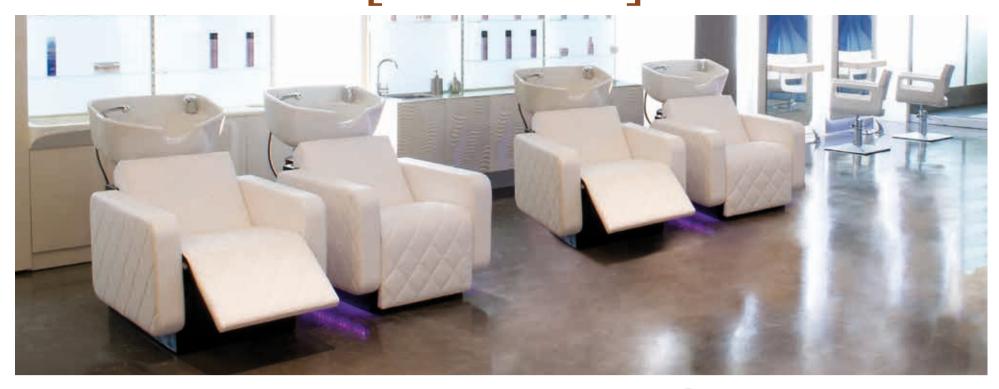

### Wash units

900 € instead of 1.142 € MORPHEUS LION Tilting basin

**1.026** € instead of 1.442 € PALOMA WHAT Tilting basin

**1.746** € instead of 2.378 € 330 COMFORT Electrical leglift

**2.520** € instead of 4.379 € 330 AIR MASSAGE