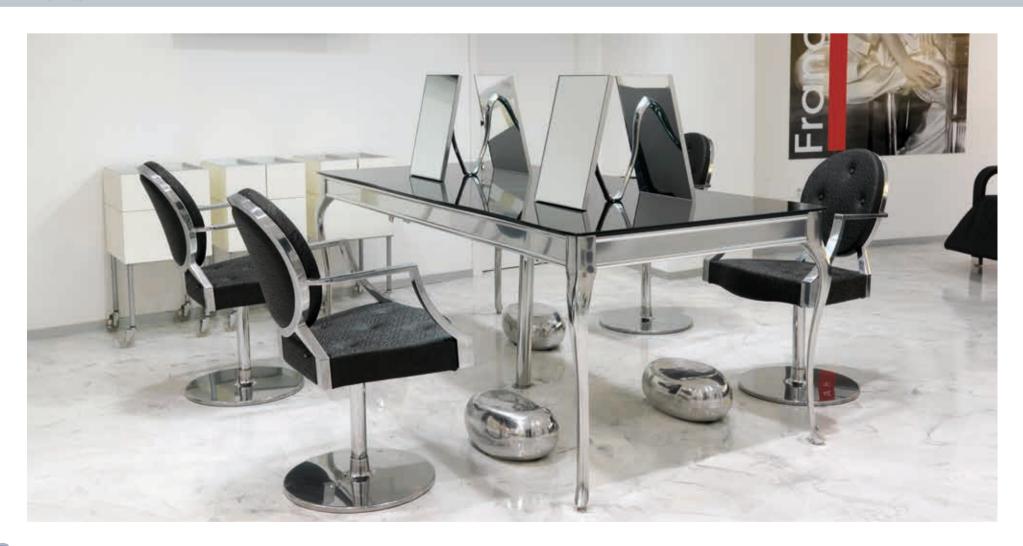

ad of 553 € with STELLA fix base

**412** € instead of 652 € with LUNA block hydraulic pump base



#### **PALOMA**

**466** € instead of 759 € with STELLA fix base

**538** € instead of 858 € with LUNA block hydraulic pump base



#### MORPHEUS

**358** € instead of 508 € with STELLA fix base

**430** € instead of 607 € with LUNA block hydraulic pump base





MONIQUE nera

**277** € instead of 386 € with STELLA fix base

**349** € instead of 485 € with LUNA block hydraulic pump base





ANNETTE color

**403** € instead of 562 € with STELLA fix base

**475** € instead of 661 € with LUNA block hydraulic pump base

# [ Everywhere and everytime ]











single wall styling unit DOMINUS

**2.160** € instead of 3.300 €

4 seater technical table DAUPHINE 4

**2.970** € instead of 3.832 €













2 seater technical table TECHNICOLOR 2

**4.320** € instead of 5.676 € Rectractable mirrors

ANGELINA

**716** € instead of 1.060 € with MARE block hydraulic pump base

#### Wash unit LUXOR COMFORT PLUS

**2.700** € instead of 3.891 € wash unit with electric leg rest and seat adjusting and tilting basin







#### BARBER STATION

Barber unit with fix basin in white corian with side shelves and mirror

€ **2.268** instead of € 2.888



#### HOT CABY SMALL

Towel heater- small

€ 408

HOT CABY MEDIUM Towel heater- medium

€ **590** 







DAVID barber

Reclining swivel chair with hydraulic pump, adjustable headrest and footrest

€ **1.296** instead of € 2.000



SPORTING barber
Reclining swivel chair with hydraulic pump,
adjustable headrest and footrest

€ **1.530** instead of