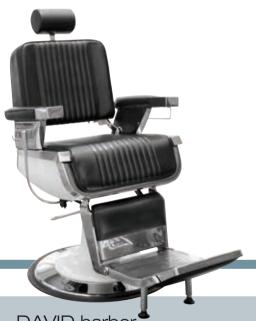

#### HOT CABY SMALL

Towel heater- small

€ 408

HOT CABY MEDIUM Towel heater- medium

€ **590** 

DAVID barber

Reclining swivel chair with hydraulic pump, adjustable headrest and footrest

€ **1.296** instead of € 2.000