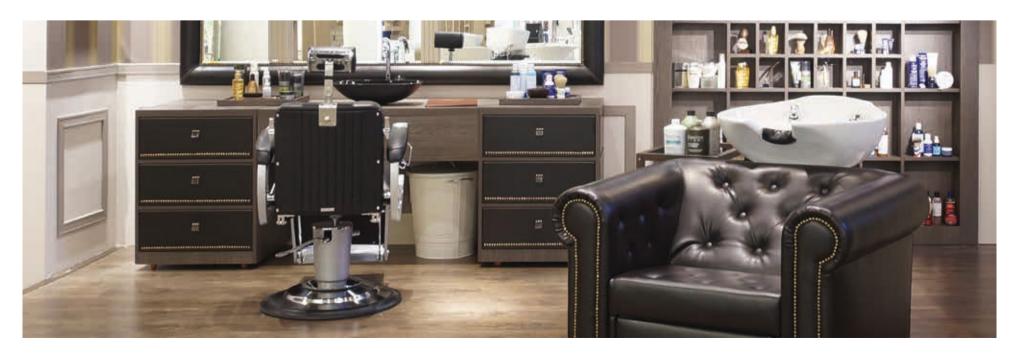

#### BARBER STATION

Barber unit with fix basin in white corian with side shelves and mirror

€ **2.268** instead of € 2.888