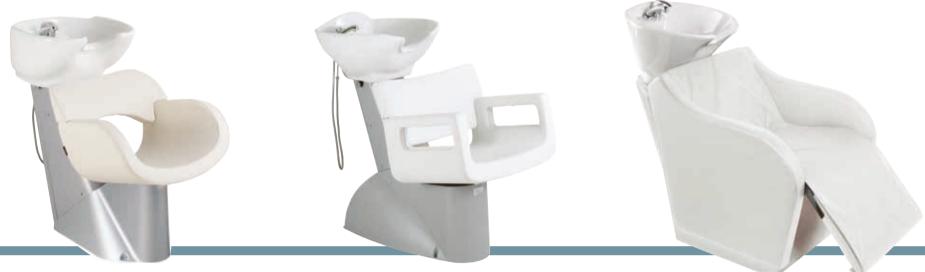

### Wash units

900 € instead of 1.142 € MORPHEUS LION Tilting basin

**1.026** € instead of 1.442 € PALOMA WHAT Tilting basin

**1.746** € instead of 2.378 € 330 COMFORT Electrical leglift

**2.520** € instead of 4.379 € 330 AIR MASSAGE