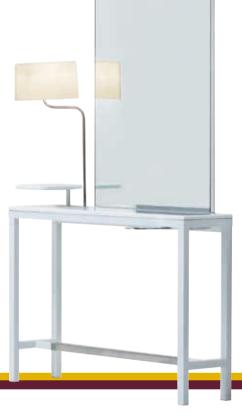

# [ Reception, Display and Styling units ]

**819** € instead of 1.244 € QUADRA

2.376 € instead of 2.976 € PANDORA

**936** € instead of 1.465 € PACK

**2.556** € instead of 3.296 € PANDORA with Led

**540** € instead of 801 € DANDY

**720** € instead of 1.007 € VANITY

**684** € instead of 1.064 € STEVE

**810** € instead of 1.191 € LUM