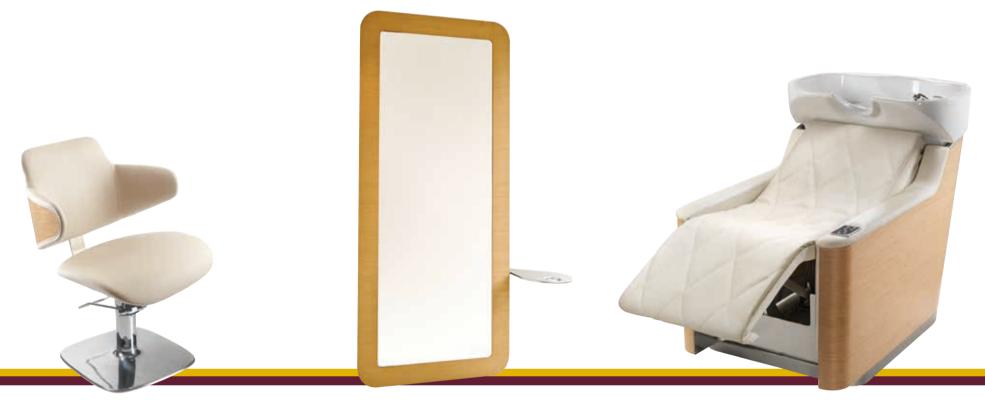

# [ Chairs ]

#### GARDENIA

**340** € instead of 553 € with STELLA fix base

**412** € instead of 652 € with LUNA block hydraulic pump base

#### **PALOMA**

**466** € instead of 759 € with STELLA fix base

**538** € instead of 858 € with LUNA block hydraulic pump base

#### MORPHEUS

**358** € instead of 508 € with STELLA fix base

**430** € instead of 607 € with LUNA block hydraulic pump base

MONIQUE nera

**277** € instead of 386 € with STELLA fix base

**349** € instead of 485 € with LUNA block hydraulic pump base

### Wash units

900 € instead of 1.142 € MORPHEUS LION Tilting basin

**1.026** € instead of 1.442 € PALOMA WHAT Tilting basin

**1.746** € instead of 2.378 € 330 COMFORT Electrical leglift

**2.520** € instead of 4.379 € 330 AIR MASSAGE