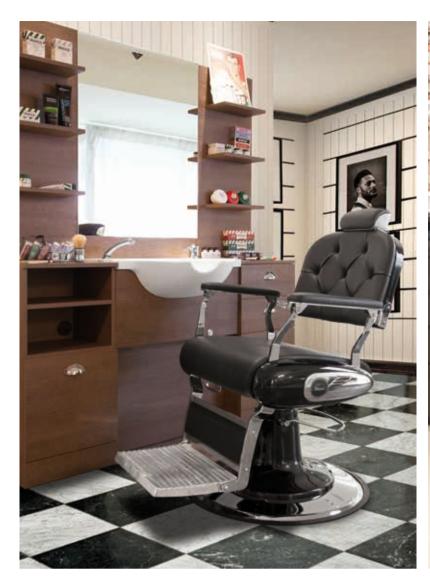

#### BARBER STATION

Barber unit with fix basin in white corian with side shelves and mirror

€ **2.268** instead of € 2.888