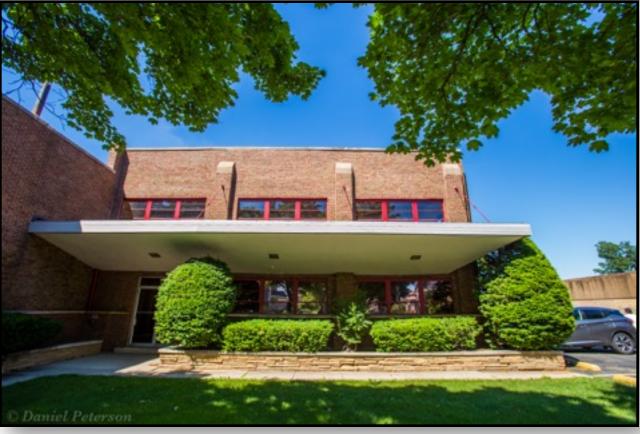

# Office & Warehouse Space FLEX INDUSTRIAL

## 6625 N. AVONDALE, CHICAGO, IL (EDISON PARK)

#### **HIGHLIGHTS**

- 4,500 +/- SF of Office Space
- 7,500 +/- SF of Warehouse Space
- Willing to divide and combine space
- 18 Car Parking
- Easy Hwy Access (I90/I294)
- Walk to Metra
- Minutes Drive to O'Hare
- Zoned M-1