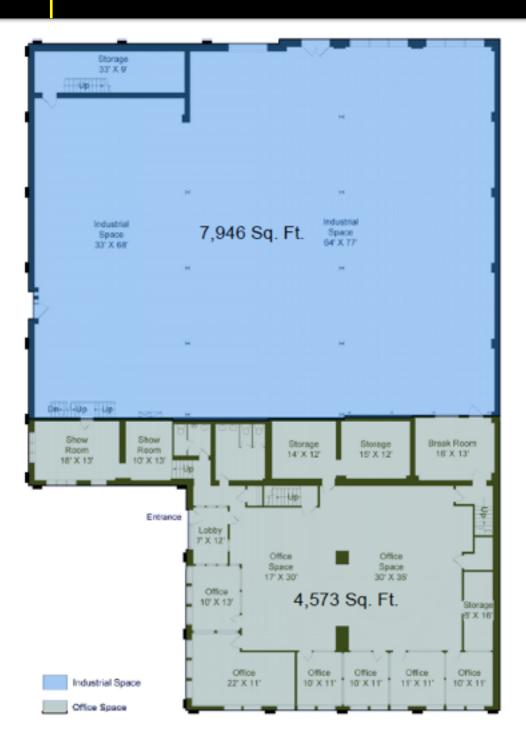

## **FLOOR PLAN**

#### **HIGHLIGHTS**

- 4,500 +/- SF of Office Space
- 7,500 +/- SF of Warehouse Space
- Willing to divide and combine space
- 18 Car Parking
- Easy Hwy Access (I90/I294)
- Walk to Metra
- Minutes Drive to O'Hare
- Zoned M-1