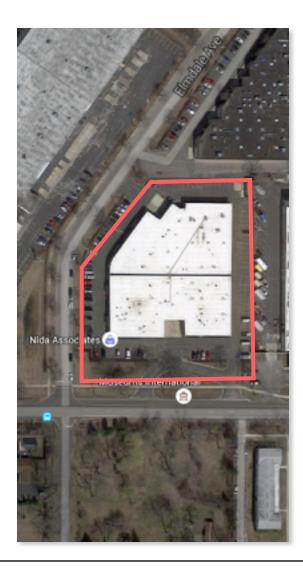

## THE CARLSON INDUSTRIAL COMPLEX OFFICE/WAREHOUSE FACILITY

3336-3340 W. LAKE ST. & 1805-1827 ELMDALE AVE. GLENVIEW, IL

## **PROPERTY HIGHLIGHTS**

- AVAILABLE SUITE SIZES (ALL W/ LOADING DOC ACCESS)
  - 3,792 SF
  - 1,370 SF
  - 1,600 SF
- ALL SUITES CAN BE COMBINED
- ZONED I-1

Asking Rate: \$11.00 psf (Gross)

This office warehouse facility comprises a total of 52,301 square feet. The facility is located on the northern end of Greenwood and West Lake. Provides equally as excellent access to I-94 & I-294. Perfect for distribution, assembly, manufacturing, storage, or office users.