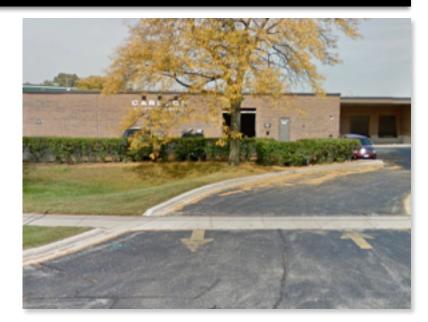

## THE CARLSON INDUSTRIAL COMPLEX OFFICE/WAREHOUSE FACILITY

3336-3340 W. LAKE ST. & 1805-1827 ELMDALE AVE. GLENVIEW, IL

## **PROPERTY HIGHLIGHTS**

- AVAILABLE SUITE SIZES (ALL W/ LOADING DOC ACCESS)
  - 3,792 SF
  - 1,370 SF
  - 1,600 SF
- ALL SUITES CAN BE COMBINED
- ZONED I-1

Asking Rate: \$11.00 psf (Gross)

This office warehouse facility comprises a total of 52,301 square feet. The facility is located on the northern end of Greenwood and West Lake. Provides equally as excellent access to I-94 & I-294. Perfect for distribution, assembly, manufacturing, storage, or office users.