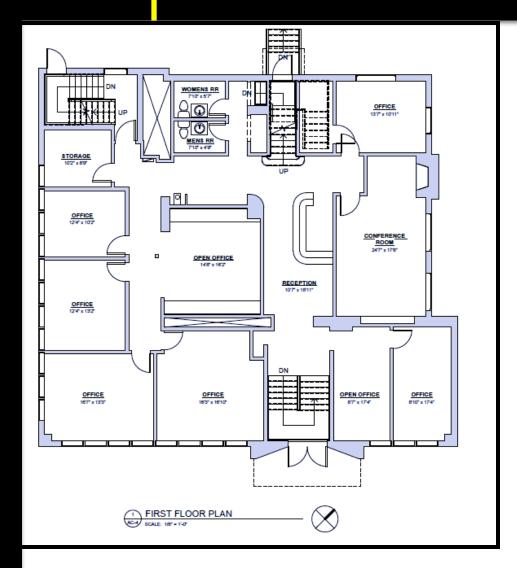

### **Floor Plans**

### 200 S. Prospect Avenue, Park Ridge, IL 60068

\*Lower Level Floor Plan not shown

- Ground Floor 2,400 SF
- First Floor 3,400 SF
- Second Floor 3,400 SF