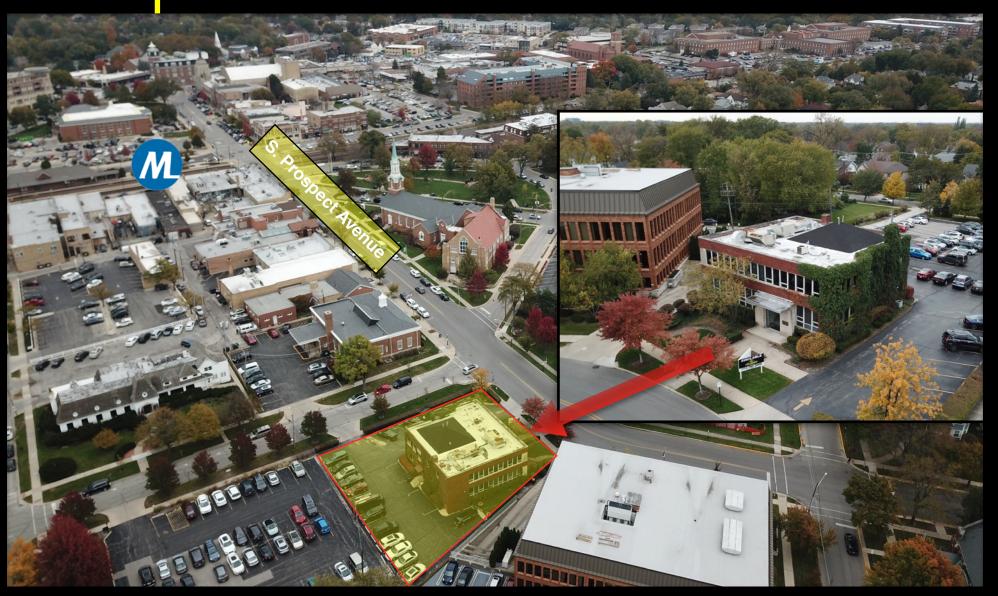

# Uptown Park Ridge - Office Building

200 S. Prospect Avenue, Park Ridge, IL 60068

### **Property Highlights**

200 S. Prospect Avenue, Park Ridge, IL 60068

#### **Property Overview**

This office building is situated in the heart of Uptown Park Ridge. Access to shops, restaurants, and the Metra are all within walking distance.

The building is composed of three levels and is perfect for a single tenant user, or ownership is willing to divide the suites and work with tenants to accommodate their office needs.