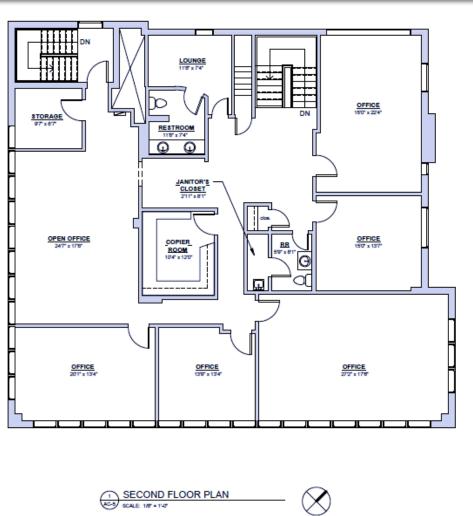

### **Floor Plans**

### 200 S. Prospect Avenue, Park Ridge, IL 60068

\*Lower Level Floor Plan not shown

- Ground Floor 2,400 SF
- First Floor 3,400 SF
- Second Floor 3,400 SF