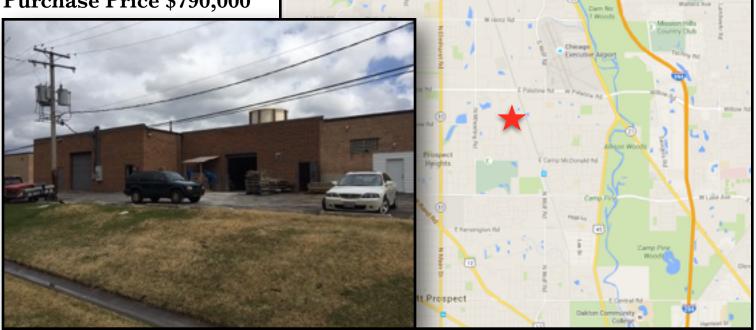

## **FULLY LEASED INVESTMENT OPPORTUNITY**

2048-68 S. FOSTER AVENUE, WHEELING, IL

### Purchase Price \$790,000

William Gold | Vice President | 773.792.3000 (ext. 246) | bgold@troyrealtyltd.com