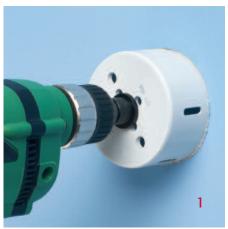

# Quick, super-easy installation with a hole saw!

- 1 Cut hole with a 3-1/4" standard hole saw and pull wire.
- 2 Push wire through the installed NM cable connector. Push box through drywall. As the box is pushed, built-in teeth create a path for the device screws.
- 3 Tighten device screws inside the box.
- 4 Install device (GFCI shown).
- 5 Completed device installation.
- 6 Install maxi-size cover plate (required to fully cover hole in the drywall).