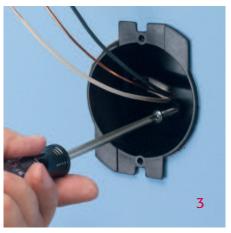

# Quick, super-easy installation with a hole saw!

- 1 Cut hole with a 3-1/4" standard hole saw and pull wire.
- 2 Push wire through the installed NM cable connector. Push box through drywall. As the box is pushed, built-in teeth create a path for the device screws.
- 3 Tighten device screws inside the box.
- 4 Install device (GFCI shown).
- 5 Completed device installation.
- 6 Install maxi-size cover plate (required to fully cover hole in the drywall).