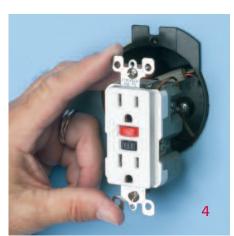

# Quick, super-easy installation with a hole saw!

- 1 Cut hole with a 3-1/4" standard hole saw and pull wire.
- 2 Push wire through the installed NM cable connector. Push box through drywall. As the box is pushed, built-in teeth create a path for the device screws.
- 3 Tighten device screws inside the box.
- 4 Install device (GFCI shown).
- 5 Completed device installation.
- 6 Install maxi-size cover plate (required to fully cover hole in the drywall).