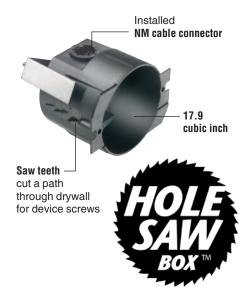

After installing the device, complete the job with a maxi-plate - required to fully cover the hole in the drywall.

- For existing construction
- Listed for <u>wall</u> mount devices and light duty fixtures up to 3 lbs max. And for installations on ceilings, up to 6 lbs.
- Large capacity: 17.9 cu. inches
- Ships with an installed NM cable connector

## Super-size Capacity • 17.9 cubic inches