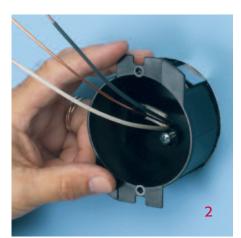

# Quick, super-easy installation with a hole saw!

- 1 Cut hole with a 3-1/4" standard hole saw and pull wire.
- 2 Push wire through the installed NM cable connector. Push box through drywall. As the box is pushed, built-in teeth create a path for the device screws.
- 3 Tighten device screws inside the box.
- 4 Install device (GFCI shown).
- 5 Completed device installation.
- 6 Install maxi-size cover plate (required to fully cover hole in the drywall).