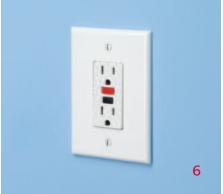

# Quick, super-easy installation with a hole saw!

- 1 Cut hole with a 3-1/4" standard hole saw and pull wire.
- 2 Push wire through the installed NM cable connector. Push box through drywall. As the box is pushed, built-in teeth create a path for the device screws.
- 3 Tighten device screws inside the box.
- 4 Install device (GFCI shown).
- 5 Completed device installation.
- 6 Install maxi-size cover plate (required to fully cover hole in the drywall).