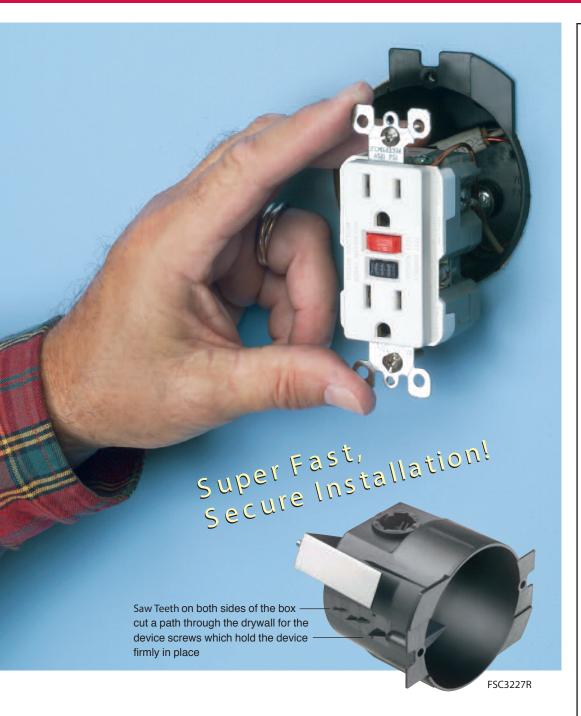

Patent pending

Installing an 'old work' box? Arlington's new non-metallic device/sconce boxSAVES TIME! It comes ready to use and it's easy to install with a 3-1/4" standard hole saw!

You'll get a super-secure installation too. As you push the box into the opening, its saw teeth cut a path through the drywall for the device screws. They hold the device securely in place.

After installing the device, complete the job with a maxi-plate - required to fully cover the hole in the drywall.

- For existing construction
- Listed for <u>wall</u> mount devices and light duty fixtures up to 3 lbs max. And for installations on ceilings, up to 6 lbs.
- Large capacity: 17.9 cu. inches
- Ships with an installed NM cable connector