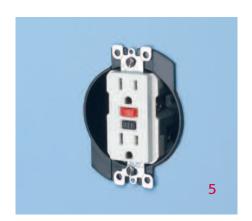

# Quick, super-easy installation with a hole saw!

- 1 Cut hole with a 3-1/4" standard hole saw and pull wire.
- 2 Push wire through the installed NM cable connector. Push box through drywall. As the box is pushed, built-in teeth create a path for the device screws.
- 3 Tighten device screws inside the box.
- 4 Install device (GFCI shown).
- 5 Completed device installation.
- 6 Install maxi-size cover plate (required to fully cover hole in the drywall).