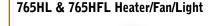

## Heater/Fan/Lights

**NuTone Ventilation Heater/Fan/Lights.** You don't need to heat the entire house to have a comfortable bathroom first thing in the morning. And it doesn't make sense to wait for your central heating system to do what NuTone can do instantly. Our Heater/Fan/Lights provide powerful heating, light, and ventilation at the touch of a switch. The QT Series is very quiet, and features our PowerHeat<sup>™</sup> design, so you're assured that the energy converted to heat is efficiently delivered back to you. 765 models have a 360° directionally-adjustable heat outlet, so the heat will go exactly where you want it.

## Heater/Fan/Light Features

- Heater/Fan/Light brings convenient, comforting warmth to your bathroom
- QT model has nearly silent operation-0.9 sone, 110 CFM fan
- $\bullet$  765 model has quiet operation–2.0 sone, 100 CFM fan
- Quiet, high-output 1500 watt heater; QT model features PowerHeat<sup>™</sup> (see below), 765 model has exclusive directionally adjustable design (see below)
- QT models have a 6" ducting for superior performance, 765 models have a 4" ducting for new construction or retrofit

## Fan/Light Features

- Choice of bright incandescent or energy-efficient fluorescent lighting (fluorescent bulbs included)
- Multi-function wall switch sold separately
- Fan motors engineered for continuous operation
- HVI Certified
- Type IC
- Requires dedicated 20 amp circuit
- QT models fit in 2" x 8" ceiling construction; 765 models fit in 2" x 6" ceiling construction