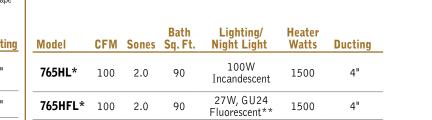

## Heater/Fan/Light Features

- Heater/Fan/Light brings convenient, comforting warmth to your bathroom
- QT model has nearly silent operation-0.9 sone, 110 CFM fan
- $\bullet$  765 model has quiet operation–2.0 sone, 100 CFM fan
- Quiet, high-output 1500 watt heater; QT model features PowerHeat<sup>™</sup> (see below), 765 model has exclusive directionally adjustable design (see below)
- QT models have a 6" ducting for superior performance, 765 models have a 4" ducting for new construction or retrofit

## Fan/Light Features

- Choice of bright incandescent or energy-efficient fluorescent lighting (fluorescent bulbs included)
- Multi-function wall switch sold separately
- Fan motors engineered for continuous operation
- HVI Certified
- Type IC
- Requires dedicated 20 amp circuit
- QT models fit in 2" x 8" ceiling construction; 765 models fit in 2" x 6" ceiling construction