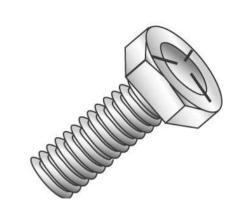

## 3/8-16 X 2 GD5 CAP SCREW

UPC: 085937042132 Country of Origin:

UNSPSC: 31161501 Not Available

Commodity: Cap screws

Hex Bolts are externally threaded fasteners designed for insertion through holes in assembled parts, and are normally intended to be tightened or released by torquing a nut.

## **Product Attributes**

Brand Name Minerallac Company

Sub Brand Cully

Type Hex Cap Bolt

Special Features Has three hash marks and is made of medium carbon steel—quenched

and tempered.

MaterialGrade 5 SteelSize3/8-16 x 2" INLength2" INThread TypeCoarse

Thread Type Coarse
Thread Size 16 TPI
Head Width 9/16" IN
Head Height 15/64" IN
Head Type Hex Head
Head Color Silver
Finish Zinc Plated

Item Status: Active
Standard Qty: 100