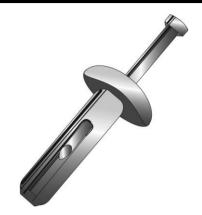

## 3/16 x 7/8 ZAMAC NAILIN

UPC: 085937043443 Country of Origin:

UNSPSC: 31162107 Not Available

Commodity: Nail expansion anchors

A general purpose nail drive anchor that has a body formed from Zamac Alloy, which can be used in concrete, block, brick, or stone.

## **Product Attributes**

Brand Name Minerallac Sub Brand Cully

Type Hammer Drive Nailin Anchor

Special Features 3/16 X 7/8" Zamac Nailin Anchor

Application Concrete, Brick, Block and Stone: Light/Medium Duty

Size 3/16 X 7/8"

Diameter 3/16" Length 7/8"

inimum Embedment Depth 1-1/8"

Drill Size 3/16" Head Diameter 7/16"

Head Type Mushroom

Material Zamac Zinc Alloy: Steel Nail

Finish Zinc

Tension Strength Pullout 1,300lbs: Load 325lbs in 4,00PSI Concrete