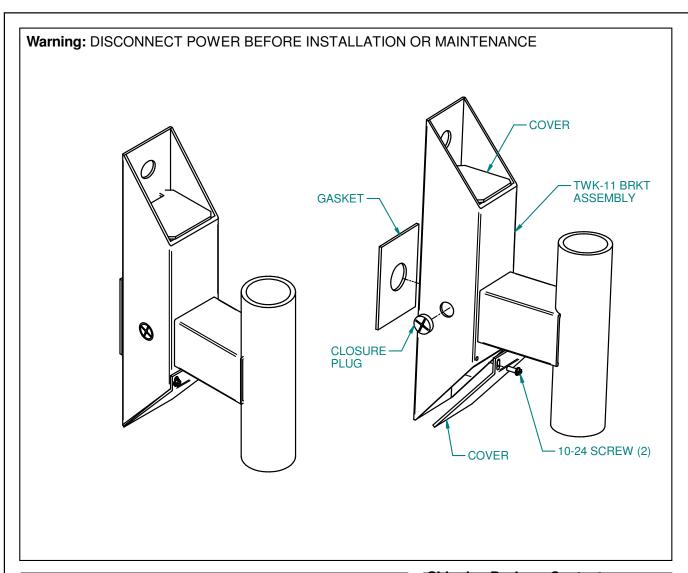

## TWK-11 - Wall Bracket and Splice Compartment

WALL BRACKET ACCESSORY

## **Shipping Package Contents:**

Wall Braclet (1)
Wall Bracket cover (1)
Gasket (1)
Closure Plug (1)

14/3 Cord Grip (1) 16/3 Cord grip (1) 1/2-13 Screw (2)

1/2-13 Screw (2) 3/8 Nut (3)

1/2 Nut (2) Split Washer (2)