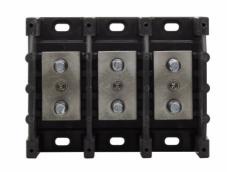

## **Power Distribution Block**

16390-3

UPC:051712208116

**Dimensions:** 

Height: 3.18 INLength: 5.2 INWidth: 4 IN

Weight: 1.6 LB

Warranties:

· Not Applicable

**Specifications:** 

• Color: Black

• Number Of Poles: Three-pole

• Type: Barrier

• Amperage Rating: 250A

• Voltage Rating: 600 Vac, 600 Vdc

• Connection: 3/8 In-16 TPI X 1-1/8 In Stud

(Line/Load)

• Material: Molded Thermoplastic Base, Tin-

plated aluminum connector

• Short Circuit Rating: SCCR: 10 kA

**Supporting documents:** 

• POWER DISTRIBUTION BLOCK

Certifications: No Data

**Product compliance:** 