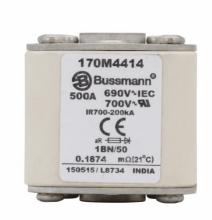

# **High Speed Fuse**

170M4414

UPC:051712258739

# **Specifications:**

Type: Square body -B/- visual indicator
 Application: DC common bus, DC drives, power converters/rectifiers

Amperage Rating: 500A

• Voltage Rating: 700 Vac (UL), 690 Vac (IEC)

Interrupt Rating: 200 kAIC
Fuse Indicator: Non Indicating
Packaging Type: Standard
Current Rating: 500A RMS

• Pre Arc (I2T): 25000

• Clearing (I2T): Clearing at 660V: 170000

Class: Class aRWatt Losses: 72WMounting: Flush

Supporting documents: No Data