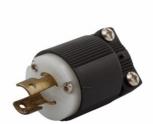

# Locking Plug

### CWL220P

UPC:040893677934

### **Specifications:**

- Special Features: #REF!
- Allowable Wire Size: #16-12 AWG
- Amperage Rating: 20A
- Application: Industrial
- Voltage Rating: 250V
- Wiring Method: Back
- Color: Black, white
- Design Type: Safety grip
- Nema Configuration: L2-20
- Number Of Poles: Two-pole
- Number Of Wires: Two-wire
- Material: Nylon
- Cord Diameter: 0.38 to 1 in
- Operating Temperature: -40° to 60°C