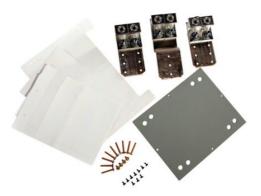

# Catalog Number: LUGKIT600

Eaton Pow-R-Xpress main lug kit 600A 1 or 3 phase

Contact Manufacturer

| Product Name                  | Catalog Number           |
|-------------------------------|--------------------------|
| Eaton Pow-R-Xpress panelboard | LUGKIT600                |
| connector kit                 | UPC<br>786687011071      |
| Product Length/Depth          | Product Height           |
| 12.4 in                       | 4.7 in                   |
| Product Width<br>10.3 in      | Product Weight<br>7.1 lb |
| Certifications                |                          |