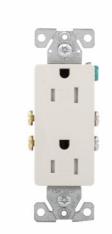

## **Decorator Duplex Receptacle**

**TR1107LA** 

UPC:032664666421

**Dimensions:** 

Height: 3.81 INLength: 1.3 INWidth: .69 IN

Warranties: No Data

**Specifications:** 

• Type: Duplex

• Allowable Wire Size: #14 to 10 AWG

Amperage Rating: 15AMounting Type: FlushVoltage Rating: 125V

• Wiring Method: Side and push

Color: Light almond
Contact Material: Brass
Design Type: Receptacle
Nema Configuration: 5-15R
Number Of Poles: Two-pole
Number Of Wires: Three-wire

• Receptacle Type: Two-pole, three-wire,

grounding

Style Type: Decorator
Connection Type: Screw
Material: Thermoplastic

Supporting documents: No Data

**Certifications:** 

cULus Listed

NOM

Product compliance: No Data