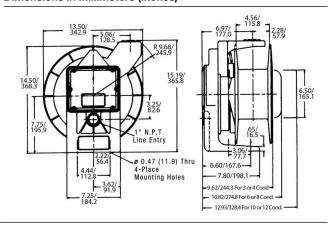

## Dimensions in Millimeters (Inches)

① Cord reel with handlamp rated at 125 Vac.