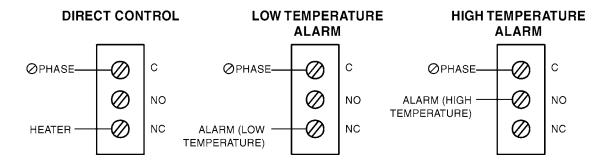

The T4XC thermostat is intended for temperature control of a variety of electric heating cables for temperature maintenance pipe tracing. The T4XC is suitable for indoor/outdoor locations having hostile, non-hazardous environments.



#### **ENCLOSURE**

NEMA 4X Polyurethane-coated Die Cast Aluminum (max. 0.6% copper)

#### **TEMPERATURE RANGE**

Adjustable 25°F to 325°F (-3.9°C to 162.8°C)

Calibration Accuracy 3°F (1.7°C)

## **CAPILLARY**

Length Material 10'-0" (3 m) Stainless Steel

Maximum Bulb Exposure Temperature 360°F (182°C)

## **ELECTRICAL**

SPDT Switch
22 amp Resistive, 125/250/480 VAC
10 – 14 AWG Terminals
"NC" Contact Closes on Falling Temperature

## **APPROVALS – Ordinary Location**

UL CSA







## **INSTALLATION**

# **MI Trace Sample Installation**



## **WIRING**



## **ANNUAL MAINTENANCE**

- Remove cover.
- Spray a coat of lubricant and rust preventative such as CRC Stor & Lube, electrical grade, on thermostat body.
- 3 Replace cover.