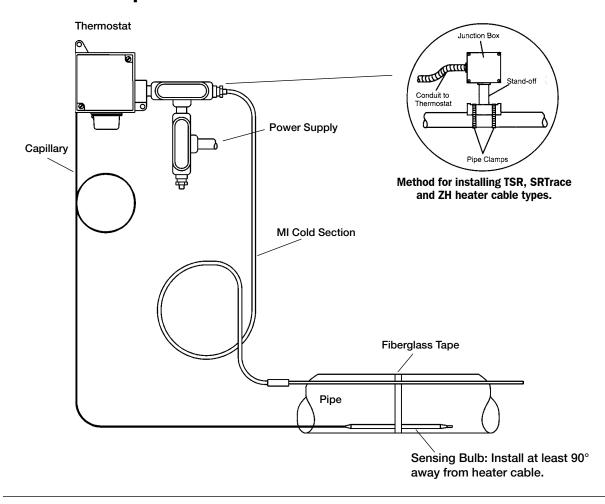

**DESCRIPTION**

The T4XC thermostat is intended for temperature control of a variety of electric heating cables for temperature maintenance pipe tracing. The T4XC is suitable for indoor/outdoor locations having hostile, non-hazardous environments.



#### **ENCLOSURE**

NEMA 4X Polyurethane-coated Die Cast Aluminum (max. 0.6% copper)

#### **TEMPERATURE RANGE**

Adjustable 25°F to 325°F (-3.9°C to 162.8°C)

Calibration Accuracy 3°F (1.7°C)

## **CAPILLARY**

Length Material 10'-0" (3 m) Stainless Steel

Maximum Bulb Exposure Temperature 360°F (182°C)

## **ELECTRICAL**

SPDT Switch
22 amp Resistive, 125/250/480 VAC
10 – 14 AWG Terminals
"NC" Contact Closes on Falling Temperature

## **APPROVALS – Ordinary Location**

UL CSA







## **INSTALLATION**

# **MI Trace Sample Installation**



## **WIRING**



## **ANNUAL MAINTENANCE**

- Remove cover.
- Spray a coat of lubricant and rust preventative such as CRC Stor & Lube, electrical grade, on thermostat body.
- 3 Replace cover.