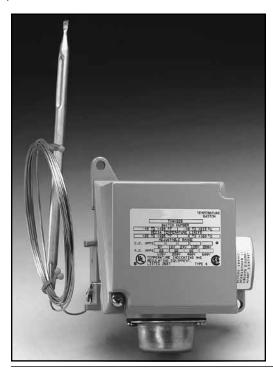

#### **ENCLOSURE**

NEMA 4X Polyurethane-coated Die Cast Aluminum (max. 0.6% copper)

## **CAPILLARY**

Length Material 10'-0" (3 m) Stainless Steel

Maximum Bulb Exposure Temperature 360°F (182°C)