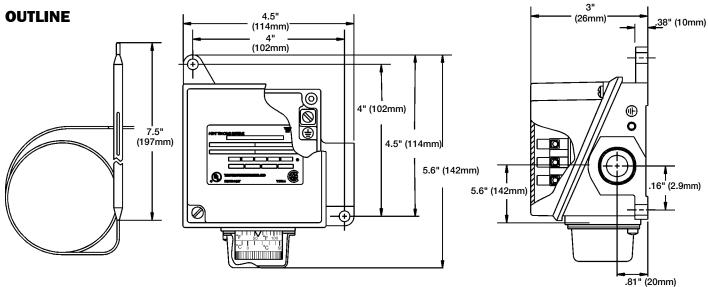

ermostat Line/Ambient Sensing Adjustable Temperature NEMA 4X

# **DESCRIPTION**

The T4XC thermostat is intended for temperature control of a variety of electric heating cables for temperature maintenance pipe tracing. The T4XC is suitable for indoor/outdoor locations having hostile, non-hazardous environments.



#### **ENCLOSURE**

NEMA 4X Polyurethane-coated Die Cast Aluminum (max. 0.6% copper)

#### **TEMPERATURE RANGE**

Adjustable 25°F to 325°F (-3.9°C to 162.8°C)

Calibration Accuracy 3°F (1.7°C)

## **CAPILLARY**

Length Material 10'-0" (3 m) Stainless Steel

Maximum Bulb Exposure Temperature 360°F (182°C)

## **ELECTRICAL**

SPDT Switch
22 amp Resistive, 125/250/480 VAC
10 – 14 AWG Terminals
"NC" Contact Closes on Falling Temperature

## **APPROVALS – Ordinary Location**

UL CSA







## **INSTALLATION**

# **MI Trace Sample Installation**



## **WIRING**



## **ANNUAL MAINTENANCE**

- Remove cover.
- Spray a coat of lubricant and rust preventative such as CRC Stor & Lube, electrical grade, on thermostat body.
- 3 Replace cover.