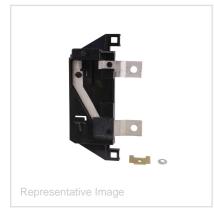

## Catalog No. TQMH000

Description: CONVERSION KIT KR MAIN

UPC No 783164111934

Home > Load Centers > Residential Load Centers > Accessories/Parts

PowerMark Gold Load Center Main Breaker Mounting Base

- -Use with 125A PowerMark Gold load Centers
- -Order appropriate breakers separately
- -UL Listed

PowerMark Gold Main Circuit Breaker Kit. For use with 125A PowerMark Gold load Centers; 22kAlC RMS symmetrical. Main Circuit Breaker Kit - Order appropriate 10kAlC or THHQL 22kAlC breakers separately. 60°C / 75°F Conductor Rating. Box Type Terminals. Quick-Make, Quick-Break. Multi-pole Breakers Incorporate Internal Common Trip. Do not use with TLM1212CCU