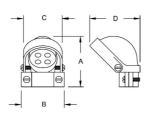

#### DRAWING DIMENSIONS Dimension A:

2-11/16 in. 2-1/4 in. 2-1/8 in. 2-37/64 in. Dimension B: Dimension C: Dimension D: