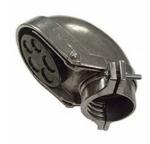

# **ENTRANCE HEADS - ALUMINUM**

# Clamp Type for Rigid/IMC or EMT, Aluminum

B78

Catalog #: 2402

#### **APPLICATIONS**

For use to bring overhead electrical service into buildings

#### PRODUCT FEATURES

Lightweight aluminum body construction eases installation and provides corrosion resistance Plastic insuliner snaps out easily for quick cable insertion