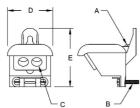

## DRAWING DIMENSIONS

Dimension A: 8-32 x 1/2 in. 10-24 x 1 in. 17/32 in. Dimension B: Dimension C: Dimension D: 3-5/16 in Dimension E: 3-5/16 in.