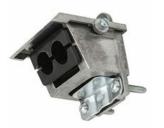

# **ENTRANCE HEADS - ALUMINUM**

Clamp Type for SEU Cable, Aluminum

B78.1

Catalog #: 2430

### **APPLICATIONS**

For use to bring overhead electrical service into buildings

### PRODUCT FEATURES

Lightweight aluminum body construction eases installation and provides corrosion resistance Plastic insuliner snaps out easily for quick cable insertion

# GENERAL PRODUCT INFORMATION

Cable Size: 3 #8 through 3 #1; 1 #6 through 1 #3