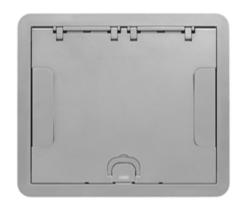

## SystemOne Recessed 6 and 10 Gang Floor Box Cover

#### **Features**

- · 180 degree cover opening to lay flat and reduce tripping hazards
- · Two large cable egress doors
- · Die cast aluminum cover construction for enhanced durability
- Up to 1 in. of upward post pour adjustment
- ADA Compliant