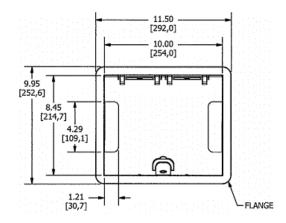

#### **Ordering Information**

- Compatible with CFB6G30, CFB6G30CR, CFB10G55 and CFB10G55CR
- Surface style typical applications: Carpet, VCT

| Catalog Number                    | <b>UPC Number</b> 783585446936 | <b>Style</b> | <b>Finish</b>        |
|-----------------------------------|--------------------------------|--------------|----------------------|
| 610GCCVRALU                       |                                | Surface      | Aluminum Powder Coat |
| <b>Dimensions</b> 11-1/2 x 10 in. | Floor Finish Insert<br>No      |              |                      |

### Specifications

| Cover Material   | Aluminum                        |
|------------------|---------------------------------|
| Flange height    | 0.13 in.                        |
| Adjustment Range | 0 - 1.0 inch                    |
| Load Rating      | 1500 lbs. (w/ 2x safety factor) |