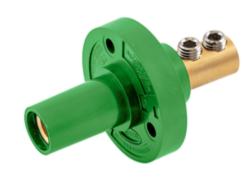

#### **Ordering Information**

**Description**Double Set Screw type,150A Panel Green
Mount,thermoplastic

UPC 783585458212 Catalog Number HBL15FRGN