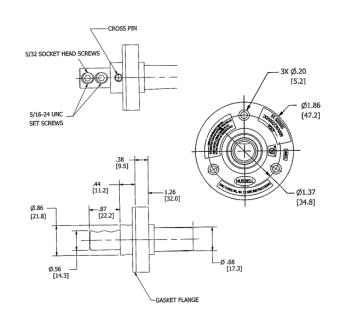

## **Specifications**

Base Compound Thermoplastic Elastomer (TPE)

Termination (2) 5/32 Socket Head Set Screws

### **Performance**

Electrical

Amperage Rating 150A Maximum

Voltage Ratings 600V AC Maximum; 250V DC Maximum

Mechanical

Product Identification Ratings are a permanent part of device

Terminal Accommodation #8 to #2 AWG