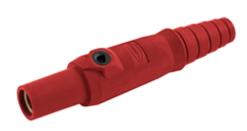

# Single Pole Devices and Temporary Power 150A, 600V AC/250V DC Female Plugs

HUBBELL

#### Features

- · Extra Long non-conductive inner sleeve
- Turn and Lock Symbol aids in the mating of devices
- · Easily Identifiable Cable with cut off points for secure fit

CROSS PIN