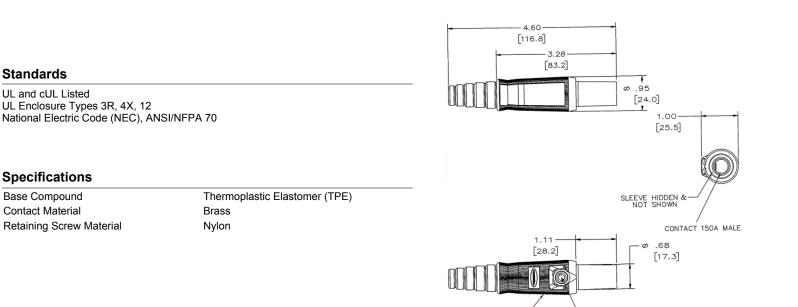

# **Online Resources**

eCatalog

Dimensions in Inches (mm) Hubbell Wiring Device-Kellems • Hubbell Incorporated (Delaware) • 40 Waterview Drive • Shelton, CT 06484 Phone (800) 288-6000 • Fax (800) 255-1031 • Specifications subject to change without notice.