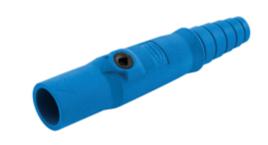

#### **Male Plugs**

#### **Features**

- Insulgrip® Style Housing for Superior Gripping
- Non-Conductive Retaining Screw locks contacts in place
- · Large Raised Alignment Arrow aids in the mating of devices

#### **Ordering Information**

Description 150A, thermoplastic elastomer,cable size #8 - #2 AWG **Device Color** Blue

UPC 783585458359 **Catalog Number** HBL15MBL

**Standards** 

UL and cUL Listed UL Enclosure Types 3R, 4X, 12 National Electric Code (NEC), ANSI/NFPA 70