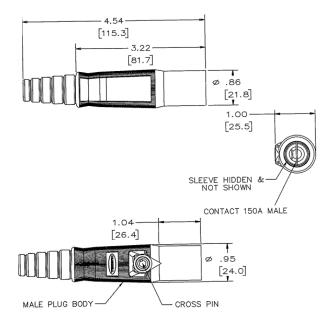

#### **Male Plugs**

#### **Ordering Information**

Description 150A, thermoplastic elastomer,cable size #8 - #2 AWG **Device Color** Blue

UPC 783585458359 **Catalog Number** HBL15MBL

**Standards** 

UL and cUL Listed UL Enclosure Types 3R, 4X, 12 National Electric Code (NEC), ANSI/NFPA 70

### **Performance**

**Electrical** 

Amperage Rating 150A Maximum

600V AC Maximum; 250V DC Maximum Voltage Ratings

Mechanical

**Product Identification** Ratings are a permanent part of device

#8 to #2 AWG **Terminal Accommodation** 