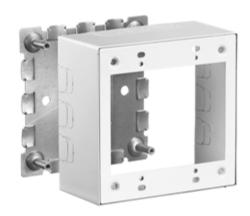

#### **Features**

- For use with HBL500, HBL700 and HBL750 Series Raceway
- Hubbell Handi-Screw® eases installation by eliminating difficult to install long screws
- · Rounded corners with no sharp edges
- · One seam construction provides a "clean" look
- Box design allows standard wallplates to be mounted flush with virtually no perimeter profile exposed

### **Ordering Information**

| Description     | Color | <b>UPC Number</b> | Catalog Number |
|-----------------|-------|-------------------|----------------|
| 2-Gang Deep Box | White | 783585423418      | HBL5744S2WA    |

#### **Specifications**

| •      |       |  |
|--------|-------|--|
| Height | 4.54" |  |
| Width  | 4.64" |  |
| Length | 2.25" |  |