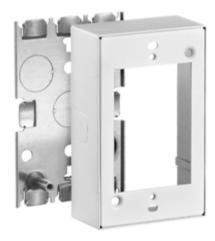

# Raceway Metal Raceway 1-Gang Shallow Box

#### **Features**

- For use with HBL500, HBL700 and HBL750 Series Raceway
- Hubbell Handi-Screw® eases installation by eliminating difficult to install long screws
- Rounded corners with no sharp edges
- One seam construction provides a "clean" look
- Box design allows standard wallplates to be mounted flush with virtually no perimeter profile exposed

#### **Ordering Information**

Description 1-Gang Shallow Box Color White **UPC Number** 

783585423524

Catalog Number HBL5747WA