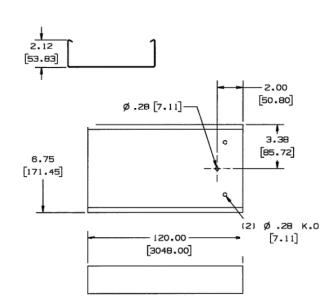

#### **Specifications**

| Height | 2.12" |
|--------|-------|
| Width  | 6.75" |
| Length | 10'   |