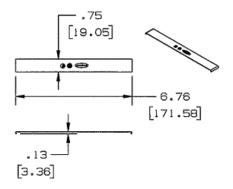

#### **Specifications**

| Height | 0.59" |
|--------|-------|
| Width  | 6.75" |
| Length | 0.1"  |
|        |       |