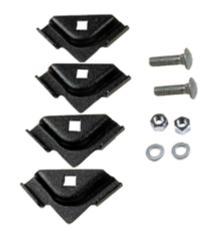

## **T-Junction Splice Kit**

### **Specifications**

| Material | Steel |
|----------|-------|
| Finish   | Black |

Installation Joins two pieces of Ladder