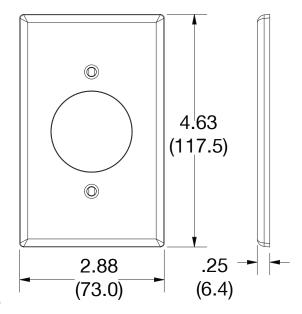

## **Specifications**

| Openioatione    |                             |  |
|-----------------|-----------------------------|--|
| Material        | Polycarbonate thermoplastic |  |
| Thickness       | .25 (6.4)                   |  |
| Orientation     | Orientation                 |  |
| Mounting        | Screw                       |  |
| Mounting Screws | Painted steel               |  |
| Dimensions      | 4.63 in x 2.88 in x 0.25 in |  |
| Flammability    | UL 94 V2                    |  |
|                 |                             |  |