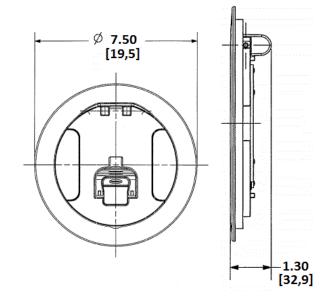

# **Specifications**

Cover Material Flange height

Die Cast Aluminum

0.13 in.

Load Rating 1000 lbs. static load through 3" diameter

mandrel (w/ 2x safety factor)

HUBBELL