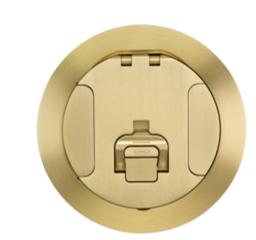

# Cover

#### **Features**

- 180 degree cover opening to lay flat and reduce tripping hazards
- Two large cable egress doors
- Die cast aluminum cover construction for enhanced durability
- **ADA Compliant**
- Plated Finsih