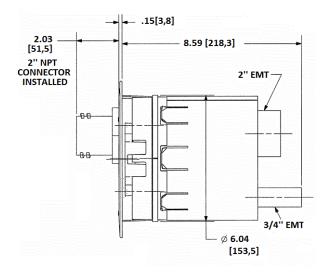

#### **Features**

- · One 2-inch and one 3/4-inch NPT access holes for pulling wire
- Die cast aluminum cover construction for enhanced durability .
- ADA Compliant

## **Specifications**

**Cover Material** Flange height Load Rating

**Die Cast Aluminum** 0.13 in. 1000 lbs. static load through 3" diameter mandrel (w/ 2x safety factor)