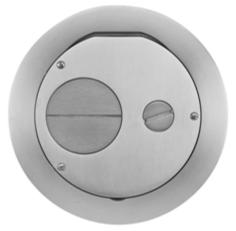

# **Fire-Rated Poke-Throughs** SystemOne Recessed **Furniture Feed Cover**

#### **Features**

- · One 2-inch and one 3/4-inch NPT access holes for pulling wire
- Die cast aluminum cover construction for enhanced durability .
- ADA Compliant

### **Ordering Information**

Compatible with S1R6PTFIT

7.5 Inches

Catalog Number S1R6FFCVRALU **UPC Number** 783585443522

Style Surface

Finish **Brushed Aluminum**  **Flange Diameter Finished Floor Insert** No