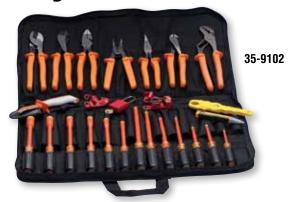

## **Journeyman Insulated Kit**

| Description                                    | Cat. No. |
|------------------------------------------------|----------|
| Journeyman Insulated Kit                       | 35-9102  |
| 35-9102 Includes                               | Cat. No. |
| Insulated Linesman's Pliers                    | 30-9430  |
| Insulated Multi-Crimp Tool                     | 30-9429  |
| 7-1/2 in. Non-Conductive Fuse Puller           | 34-002   |
| 8 in. Insulated Offset Diagonal Cutting Plier  | 35-9029  |
| 8-1/2 in. Insulated Long-Nose Plier            | 35-9038  |
| 2/0 Insulated Cable Cutter                     | 35-9052  |
| 1/4 in. x 4 in. Insulated Slotted Screwdriver  | 35-9150  |
| 1/4 in. x 6 in. Insulated Slotted Screwdriver  | 35-9151  |
| 5/16 in. x 7 in. Insulated Slotted Screwdriver | 35-9166  |
| 3/8 in. x 8 in. Insulated Slotted Screwdriver  | 35-9168  |
| #1 x 3-3/16 in. Insulated Phillips Screwdriver | 35-9193  |
| #2 x 4 in. Insulated Phillips Screwdriver      | 35-9194  |
| #3 x 6 in. Insulated Phillips Screwdriver      | 35-9196  |
| 3/16 in. x 5 in. Insulated Nutdriver           | 35-9290  |
| 1/4 in. x 5 in. Insulated Nutdriver            | 35-9291  |
| 5/16 in. x 5 in. Insulated Nutdriver           | 35-9292  |
| 3/8 in. x 5 in. Insulated Nutdriver            | 35-9294  |
| 7/16 in. x 5 in. Insulated Nutdriver           | 35-9295  |
| 1/2 in. x 5 in. Insulated Nutdriver            | 35-9296  |
| Insulated Knife                                | 35-9340  |
| Heavy-Duty Soft Case                           | 35-9352  |
| 10 in. Insulated Tongue & Groove Plier         | 35-9430  |
| Breaker Lockout, Tall & Wide                   | 44-956   |
| Breaker Lockout, Standard & Double             | 44-957   |
| Red Safety Lock w/Key                          | 44-916   |
| Insulated T®-5 T®-Stripper Wire Stripper       | 45-9120  |
| Volt-Sensor® NCV Tester                        | 61-063   |