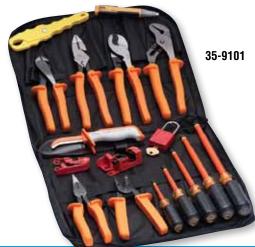

## **Standard Insulated Kit**

| Description         Cat. No.           Standard Insulated Kit         35-9101           35-9101 Includes         Cat. No.           9 in. Insulated Side Cutter w/Crimp         30-9430           7-1/2 in. Non-Conductive Fuse Puller         34-002           8 in. Insulated Offset Diagonal Cutting Plier         35-9029           8-1/2 in. Insulated Long-Nose Plier         35-9038           2/0 Insulated Cable Cutter         35-9052           1/8 in. x 4 in. Insulated Slotted Screwdriver         35-9150           1/4 in. x 4 in. Insulated Slotted Screwdriver         35-9150           1/4 in. x 6 in. Insulated Slotted Screwdriver         35-9151           5/16 in. x 7 in. Insulated Slotted Screwdriver         35-9166           3/8 in. x 8 in. Insulated Slotted Screwdriver         35-9168           #1 x 3-3/16 in. Insulated Phillips Screwdriver         35-9168           #1 x 3-3/16 in. Insulated Phillips Screwdriver         35-9340           Heavy-Duty Soft Case         35-9351           10 in. Insulated Tongue & Groove Plier         35-9430           Breaker Lockout, Tall & Wide         44-956           Breaker Lockout, Standard & Double         44-957           Red Safety Lock w/Key         44-916           Insulated T®-5 T®-Stripper Wire Stripper         45-9120 <t< th=""><th></th><th></th></t<> |                                                |          |
|-------------------------------------------------------------------------------------------------------------------------------------------------------------------------------------------------------------------------------------------------------------------------------------------------------------------------------------------------------------------------------------------------------------------------------------------------------------------------------------------------------------------------------------------------------------------------------------------------------------------------------------------------------------------------------------------------------------------------------------------------------------------------------------------------------------------------------------------------------------------------------------------------------------------------------------------------------------------------------------------------------------------------------------------------------------------------------------------------------------------------------------------------------------------------------------------------------------------------------------------------------------------------------------------------------------------------------------------------------------------|------------------------------------------------|----------|
| 35-9101 Includes 9 in. Insulated Side Cutter w/Crimp 30-9430 7-1/2 in. Non-Conductive Fuse Puller 34-002 8 in. Insulated Offset Diagonal Cutting Plier 35-9029 8-1/2 in. Insulated Long-Nose Plier 35-9038 2/0 Insulated Cable Cutter 35-9052 1/8 in. x 4 in. Insulated Slotted Screwdriver 35-9149 1/4 in. x 4 in. Insulated Slotted Screwdriver 35-9150 1/4 in. x 6 in. Insulated Slotted Screwdriver 35-9151 5/16 in. x 7 in. Insulated Slotted Screwdriver 35-9166 3/8 in. x 8 in. Insulated Slotted Screwdriver 35-9168 #1 x 3-3/16 in. Insulated Phillips Screwdriver 35-9193 Insulated Knife 41 x 3-3/16 in. Insulated Phillips Screwdriver 35-9340 Heavy-Duty Soft Case 35-9351 10 in. Insulated Tongue & Groove Plier 35-9430 Breaker Lockout, Tall & Wide 44-956 Breaker Lockout, Standard & Double 44-957 Red Safety Lock w/Key 44-916 Insulated T®-5 T®-Stripper Wire Stripper                                                                                                                                                                                                                                                                                                                                                                                                                                                                        | Description                                    | Cat. No. |
| 9 in. Insulated Side Cutter w/Crimp  7-1/2 in. Non-Conductive Fuse Puller  8 in. Insulated Offset Diagonal Cutting Plier  8-1/2 in. Insulated Long-Nose Plier  8-1/2 in. Insulated Long-Nose Plier  8-1/2 in. Insulated Cable Cutter  35-9038  2/0 Insulated Cable Cutter  35-9052  1/8 in. x 4 in. Insulated Slotted Screwdriver  35-9149  1/4 in. x 4 in. Insulated Slotted Screwdriver  35-9150  1/4 in. x 6 in. Insulated Slotted Screwdriver  35-9151  5/16 in. x 7 in. Insulated Slotted Screwdriver  35-9166  3/8 in. x 8 in. Insulated Slotted Screwdriver  35-9168  #1 x 3-3/16 in. Insulated Phillips Screwdriver  35-9193  Insulated Knife  35-9340  Heavy-Duty Soft Case  35-9351  10 in. Insulated Tongue & Groove Plier  35-9430  Breaker Lockout, Tall & Wide  44-956  Breaker Lockout, Standard & Double  44-957  Red Safety Lock w/Key  Insulated T®-5 T®-Stripper Wire Stripper                                                                                                                                                                                                                                                                                                                                                                                                                                                                 | Standard Insulated Kit                         | 35-9101  |
| 7-1/2 in. Non-Conductive Fuse Puller       34-002         8 in. Insulated Offset Diagonal Cutting Plier       35-9029         8-1/2 in. Insulated Long-Nose Plier       35-9038         2/0 Insulated Cable Cutter       35-9052         1/8 in. x 4 in. Insulated Slotted Screwdriver       35-9149         1/4 in. x 4 in. Insulated Slotted Screwdriver       35-9150         1/4 in. x 6 in. Insulated Slotted Screwdriver       35-9151         5/16 in. x 7 in. Insulated Slotted Screwdriver       35-9166         3/8 in. x 8 in. Insulated Slotted Screwdriver       35-9168         #1 x 3-3/16 in. Insulated Phillips Screwdriver       35-9193         Insulated Knife       35-9340         Heavy-Duty Soft Case       35-9351         10 in. Insulated Tongue & Groove Plier       35-9430         Breaker Lockout, Tall & Wide       44-956         Breaker Lockout, Standard & Double       44-957         Red Safety Lock w/Key       44-916         Insulated T®-5 T®-Stripper Wire Stripper       45-9120                                                                                                                                                                                                                                                                                                                                      | 35-9101 Includes                               | Cat. No. |
| 8 in. Insulated Offset Diagonal Cutting Plier       35-9029         8-1/2 in. Insulated Long-Nose Plier       35-9038         2/0 Insulated Cable Cutter       35-9052         1/8 in. x 4 in. Insulated Slotted Screwdriver       35-9149         1/4 in. x 4 in. Insulated Slotted Screwdriver       35-9150         1/4 in. x 6 in. Insulated Slotted Screwdriver       35-9151         5/16 in. x 7 in. Insulated Slotted Screwdriver       35-9166         3/8 in. x 8 in. Insulated Slotted Screwdriver       35-9168         #1 x 3-3/16 in. Insulated Phillips Screwdriver       35-9193         Insulated Knife       35-9340         Heavy-Duty Soft Case       35-9351         10 in. Insulated Tongue & Groove Plier       35-9430         Breaker Lockout, Tall & Wide       44-956         Breaker Lockout, Standard & Double       44-957         Red Safety Lock w/Key       44-916         Insulated T®-5 T®-Stripper Wire Stripper       45-9120                                                                                                                                                                                                                                                                                                                                                                                                | 9 in. Insulated Side Cutter w/Crimp            | 30-9430  |
| 8-1/2 in. Insulated Long-Nose Plier       35-9038         2/0 Insulated Cable Cutter       35-9052         1/8 in. x 4 in. Insulated Slotted Screwdriver       35-9149         1/4 in. x 4 in. Insulated Slotted Screwdriver       35-9150         1/4 in. x 6 in. Insulated Slotted Screwdriver       35-9151         5/16 in. x 7 in. Insulated Slotted Screwdriver       35-9166         3/8 in. x 8 in. Insulated Slotted Screwdriver       35-9168         #1 x 3-3/16 in. Insulated Phillips Screwdriver       35-9193         Insulated Knife       35-9340         Heavy-Duty Soft Case       35-9351         10 in. Insulated Tongue & Groove Plier       35-9430         Breaker Lockout, Tall & Wide       44-956         Breaker Lockout, Standard & Double       44-957         Red Safety Lock w/Key       44-916         Insulated T®-5 T®-Stripper Wire Stripper       45-9120                                                                                                                                                                                                                                                                                                                                                                                                                                                                    | 7-1/2 in. Non-Conductive Fuse Puller           | 34-002   |
| 2/0 Insulated Cable Cutter  2/0 Insulated Cable Cutter  35-9052  1/8 in. x 4 in. Insulated Slotted Screwdriver  35-9149  1/4 in. x 4 in. Insulated Slotted Screwdriver  35-9150  1/4 in. x 6 in. Insulated Slotted Screwdriver  35-9151  5/16 in. x 7 in. Insulated Slotted Screwdriver  35-9166  3/8 in. x 8 in. Insulated Slotted Screwdriver  35-9168  #1 x 3-3/16 in. Insulated Phillips Screwdriver  35-9193  Insulated Knife  35-9340  Heavy-Duty Soft Case  35-9351  10 in. Insulated Tongue & Groove Plier  35-9430  Breaker Lockout, Tall & Wide  44-956  Breaker Lockout, Standard & Double  44-957  Red Safety Lock w/Key  Insulated T®-5 T®-Stripper Wire Stripper                                                                                                                                                                                                                                                                                                                                                                                                                                                                                                                                                                                                                                                                                    | 8 in. Insulated Offset Diagonal Cutting Plier  | 35-9029  |
| 1/8 in. x 4 in. Insulated Slotted Screwdriver  1/4 in. x 4 in. Insulated Slotted Screwdriver  35-9150  1/4 in. x 6 in. Insulated Slotted Screwdriver  35-9151  5/16 in. x 7 in. Insulated Slotted Screwdriver  35-9166  3/8 in. x 8 in. Insulated Slotted Screwdriver  35-9168  #1 x 3-3/16 in. Insulated Phillips Screwdriver  35-9193  Insulated Knife  35-9340  Heavy-Duty Soft Case  35-9351  10 in. Insulated Tongue & Groove Plier  35-9430  Breaker Lockout, Tall & Wide  44-956  Breaker Lockout, Standard & Double  44-957  Red Safety Lock w/Key  Insulated T®-5 T®-Stripper Wire Stripper                                                                                                                                                                                                                                                                                                                                                                                                                                                                                                                                                                                                                                                                                                                                                              | 8-1/2 in. Insulated Long-Nose Plier            | 35-9038  |
| 1/4 in. x 4 in. Insulated Slotted Screwdriver  1/4 in. x 6 in. Insulated Slotted Screwdriver  35-9151  5/16 in. x 7 in. Insulated Slotted Screwdriver  35-9166  3/8 in. x 8 in. Insulated Slotted Screwdriver  35-9168  #1 x 3-3/16 in. Insulated Phillips Screwdriver  35-9193  Insulated Knife  35-9340  Heavy-Duty Soft Case  35-9351  10 in. Insulated Tongue & Groove Plier  35-9430  Breaker Lockout, Tall & Wide  44-956  Breaker Lockout, Standard & Double  44-957  Red Safety Lock w/Key  44-916  Insulated T®-5 T®-Stripper Wire Stripper                                                                                                                                                                                                                                                                                                                                                                                                                                                                                                                                                                                                                                                                                                                                                                                                              | 2/0 Insulated Cable Cutter                     | 35-9052  |
| 1/4 in. x 6 in. Insulated Slotted Screwdriver  35-9151  5/16 in. x 7 in. Insulated Slotted Screwdriver  35-9166  3/8 in. x 8 in. Insulated Slotted Screwdriver  35-9168  #1 x 3-3/16 in. Insulated Phillips Screwdriver  35-9193  Insulated Knife  35-9340  Heavy-Duty Soft Case  35-9351  10 in. Insulated Tongue & Groove Plier  35-9430  Breaker Lockout, Tall & Wide  44-956  Breaker Lockout, Standard & Double  44-957  Red Safety Lock w/Key  44-916  Insulated T®-5 T®-Stripper Wire Stripper                                                                                                                                                                                                                                                                                                                                                                                                                                                                                                                                                                                                                                                                                                                                                                                                                                                             | 1/8 in. x 4 in. Insulated Slotted Screwdriver  | 35-9149  |
| 5/16 in. x 7 in. Insulated Slotted Screwdriver  35-9166  3/8 in. x 8 in. Insulated Slotted Screwdriver  35-9168  #1 x 3-3/16 in. Insulated Phillips Screwdriver  35-9193  Insulated Knife  35-9340  Heavy-Duty Soft Case  35-9351  10 in. Insulated Tongue & Groove Plier  35-9430  Breaker Lockout, Tall & Wide  44-956  Breaker Lockout, Standard & Double  44-957  Red Safety Lock w/Key  44-916  Insulated T®-5 T®-Stripper Wire Stripper                                                                                                                                                                                                                                                                                                                                                                                                                                                                                                                                                                                                                                                                                                                                                                                                                                                                                                                     | 1/4 in. x 4 in. Insulated Slotted Screwdriver  | 35-9150  |
| 3/8 in. x 8 in. Insulated Slotted Screwdriver  #1 x 3-3/16 in. Insulated Phillips Screwdriver  #1 x 3-3/16 in. Insulated Phillips Screwdriver  35-9193  Insulated Knife  35-9340  Heavy-Duty Soft Case  35-9351  10 in. Insulated Tongue & Groove Plier  35-9430  Breaker Lockout, Tall & Wide  44-956  Breaker Lockout, Standard & Double  44-957  Red Safety Lock w/Key  44-916  Insulated T®-5 T®-Stripper Wire Stripper                                                                                                                                                                                                                                                                                                                                                                                                                                                                                                                                                                                                                                                                                                                                                                                                                                                                                                                                       | 1/4 in. x 6 in. Insulated Slotted Screwdriver  | 35-9151  |
| #1 x 3-3/16 in. Insulated Phillips Screwdriver 35-9193 Insulated Knife 35-9340 Heavy-Duty Soft Case 35-9351 10 in. Insulated Tongue & Groove Plier 35-9430 Breaker Lockout, Tall & Wide 44-956 Breaker Lockout, Standard & Double 44-957 Red Safety Lock w/Key 44-916 Insulated T®-5 T®-Stripper Wire Stripper 45-9120                                                                                                                                                                                                                                                                                                                                                                                                                                                                                                                                                                                                                                                                                                                                                                                                                                                                                                                                                                                                                                            | 5/16 in. x 7 in. Insulated Slotted Screwdriver | 35-9166  |
| Insulated Knife         35-9340           Heavy-Duty Soft Case         35-9351           10 in. Insulated Tongue & Groove Plier         35-9430           Breaker Lockout, Tall & Wide         44-956           Breaker Lockout, Standard & Double         44-957           Red Safety Lock w/Key         44-916           Insulated T®-5 T®-Stripper Wire Stripper         45-9120                                                                                                                                                                                                                                                                                                                                                                                                                                                                                                                                                                                                                                                                                                                                                                                                                                                                                                                                                                               | 3/8 in. x 8 in. Insulated Slotted Screwdriver  | 35-9168  |
| Heavy-Duty Soft Case       35-9351         10 in. Insulated Tongue & Groove Plier       35-9430         Breaker Lockout, Tall & Wide       44-956         Breaker Lockout, Standard & Double       44-957         Red Safety Lock w/Key       44-916         Insulated T®-5 T®-Stripper Wire Stripper       45-9120                                                                                                                                                                                                                                                                                                                                                                                                                                                                                                                                                                                                                                                                                                                                                                                                                                                                                                                                                                                                                                               | #1 x 3-3/16 in. Insulated Phillips Screwdriver | 35-9193  |
| 10 in. Insulated Tongue & Groove Plier  35-9430  Breaker Lockout, Tall & Wide  44-956  Breaker Lockout, Standard & Double  44-957  Red Safety Lock w/Key  44-916  Insulated T®-5 T®-Stripper Wire Stripper  45-9120                                                                                                                                                                                                                                                                                                                                                                                                                                                                                                                                                                                                                                                                                                                                                                                                                                                                                                                                                                                                                                                                                                                                               | Insulated Knife                                | 35-9340  |
| Breaker Lockout, Tall & Wide 44-956 Breaker Lockout, Standard & Double 44-957 Red Safety Lock w/Key 44-916 Insulated T®-5 T®-Stripper Wire Stripper 45-9120                                                                                                                                                                                                                                                                                                                                                                                                                                                                                                                                                                                                                                                                                                                                                                                                                                                                                                                                                                                                                                                                                                                                                                                                       | Heavy-Duty Soft Case                           | 35-9351  |
| Breaker Lockout, Standard & Double 44-957  Red Safety Lock w/Key 44-916  Insulated T®-5 T®-Stripper Wire Stripper 45-9120                                                                                                                                                                                                                                                                                                                                                                                                                                                                                                                                                                                                                                                                                                                                                                                                                                                                                                                                                                                                                                                                                                                                                                                                                                         | 10 in. Insulated Tongue & Groove Plier         | 35-9430  |
| Red Safety Lock w/Key 44-916 Insulated T®-5 T®-Stripper Wire Stripper 45-9120                                                                                                                                                                                                                                                                                                                                                                                                                                                                                                                                                                                                                                                                                                                                                                                                                                                                                                                                                                                                                                                                                                                                                                                                                                                                                     | Breaker Lockout, Tall & Wide                   | 44-956   |
| Insulated T®-5 T®-Stripper Wire Stripper 45-9120                                                                                                                                                                                                                                                                                                                                                                                                                                                                                                                                                                                                                                                                                                                                                                                                                                                                                                                                                                                                                                                                                                                                                                                                                                                                                                                  | Breaker Lockout, Standard & Double             | 44-957   |
|                                                                                                                                                                                                                                                                                                                                                                                                                                                                                                                                                                                                                                                                                                                                                                                                                                                                                                                                                                                                                                                                                                                                                                                                                                                                                                                                                                   | Red Safety Lock w/Key                          | 44-916   |
| Volt-Sensor® NCV Tester 61-063                                                                                                                                                                                                                                                                                                                                                                                                                                                                                                                                                                                                                                                                                                                                                                                                                                                                                                                                                                                                                                                                                                                                                                                                                                                                                                                                    | Insulated T®-5 T®-Stripper Wire Stripper       | 45-9120  |
|                                                                                                                                                                                                                                                                                                                                                                                                                                                                                                                                                                                                                                                                                                                                                                                                                                                                                                                                                                                                                                                                                                                                                                                                                                                                                                                                                                   | Volt-Sensor® NCV Tester                        | 61-063   |