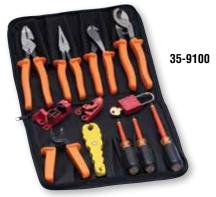

### **Basic Insulated Kit**

| Description                                   | Cat. No. |
|-----------------------------------------------|----------|
| Basic Insulated Kit                           | 35-9100  |
| 35-9100 Includes                              | Cat. No. |
| 9 in. Insulated Side Cutter w/Crimp           | 30-9430  |
| 7-1/2 in. Non-Conductive Fuse Puller          | 34-002   |
| 8 in. Insulated Offset Diagonal Cutting Plier | 35-9029  |
| 8-1/2 in. Insulated Long-Nose Plier           | 35-9038  |
| 2/0 Insulated Cable Cutter                    | 35-9052  |
| 1/4 in. x 4 in. Insulated Slotted Screwdriver | 35-9150  |
| 1/4 in. x 6 in. Insulated Slotted Screwdriver | 35-9151  |
| #2 x 4 in. Insulated Phillips Screwdriver     | 35-9194  |
| Heavy-Duty Soft Case                          | 35-9350  |
| Red Safety Lock w/Key                         | 44-916   |
| Breaker Lockout, Tall & Wide                  | 44-956   |
| Breaker Lockout, Standard & Double            | 44-957   |
| Insulated T®-5 T®-Stripper Wire Stripper      | 45-9120  |