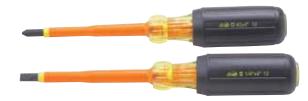

# 2-Piece Insulated ScrewdriverKit

| Description                       | Cat. No. |
|-----------------------------------|----------|
| 2-Piece Insulated Kit             | 35-9305  |
| 35-9305 Includes                  | Cat. No. |
| 1/4 x 4 in. Insulated Screwdriver | 35-9150  |
| #2 x 4 in. Insulated Screwdriver  | 35-9194  |