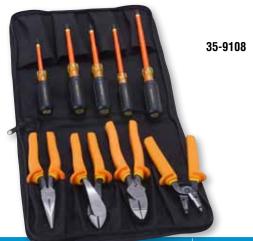

#### 9-Piece Insulated Kit

| Description                          | Cat. No. |
|--------------------------------------|----------|
| 9-Piece Insulated Kit                | 35-9108  |
| 35-9108 Includes                     | Cat. No. |
| 9 in. Insulated Side Cutter w/Crimp  | 30-9430  |
| 8 in. Offset Diagonal Cutting Plier  | 35-9029  |
| 8-1/2 in. Long Nose Plier            | 35-9038  |
| T®-5 T®-Stripper Wire Stripper       | 45-9120  |
| Slotted 7/32 in. x 5 in. Screwdriver | 35-9147  |
| Slotted 1/4 in. x 4 in. Screwdriver  | 35-9150  |
| Slotted 1/4 in. x 6 in. Screwdriver  | 35-9151  |
| Phillips #1 x 3-3/16 in. Screwdriver | 35-9193  |
| Phillips #2 x 4 in. Screwdriver      | 35-9194  |
| Heavy-Duty Soft Case                 | 35-9350  |