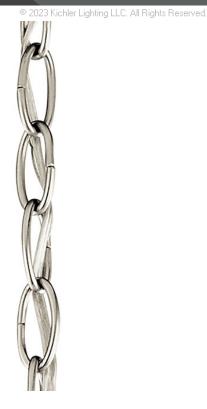

## **FIXTURE ATTRIBUTES**

**Location Rating** 

| Housing                      |                |
|------------------------------|----------------|
| Primary Material             | STEEL          |
| Product/Ordering Information |                |
| SKU                          | 2996NI         |
| Finish                       | Brushed Nickel |
| Style                        | Other          |
| UPC                          | 783927026536   |
| Finish Ontions               |                |