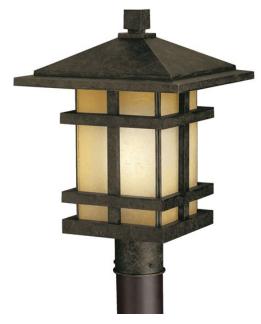

# **SPECIFICATIONS**

| Certifications/Qualifications |                          |  |
|-------------------------------|--------------------------|--|
|                               | www.kichler.com/warranty |  |
| Dimensions                    |                          |  |
| Weight                        | 15.80 LBS                |  |
| Height                        | 17.00"                   |  |
| Width                         | 11.50"                   |  |
| Light Source                  |                          |  |
| Lamp Included                 | Not Included             |  |
| Lamp Type                     | A21                      |  |
| Light Source                  | Incandescent             |  |
| Max or Nominal Watt           | 150.00                   |  |

# of Bulbs/LED Modules

Socket Type

Socket Wire

Interior/Exterior Exterior
Location Rating Wet
Mounting Style Post
Mounting Weight 13.60 LBS

#### **FIXTURE ATTRIBUTES**

| н | $\sim$ | 110 | ın | $\alpha$ |
|---|--------|-----|----|----------|
|   | v      | us  | ш  | м        |

Diffuser Description Satin Etched Linen
Primary Material Aluminum

# **Product/Ordering Information**

SKU 9529AGZ Finish Aged Bronze

Style Arts and Crafts / Mission

UPC 783927133708

#### **Finish Options**

Aged Bronze