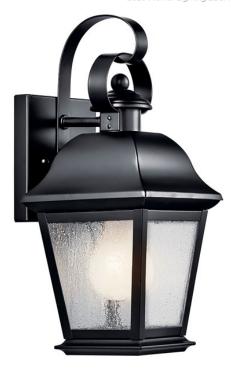

### **Product/Ordering Information**

 SKU
 9707BK

 Finish
 Black

 Style
 Traditional

 UPC
 783927395182

#### Housing

Diffuser Description Clear Seeded Primary Material BRASS

# **Finish Options**

Black

Olde Bronze