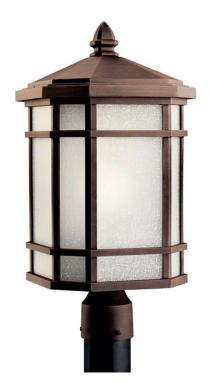

# **SPECIFICATIONS**

| www.kichler.com/warranty                                             |
|----------------------------------------------------------------------|
|                                                                      |
| 6.50 LBS<br>20.00"<br>10.00"                                         |
|                                                                      |
| Not Included<br>A19<br>Incandescent<br>150.00<br>1<br>Medium<br>150" |
| Exterior<br>CSA UL Listed Wet<br>Post                                |
|                                                                      |

## **FIXTURE ATTRIBUTES**

| Н |  |  |  |
|---|--|--|--|
|   |  |  |  |
|   |  |  |  |
|   |  |  |  |
|   |  |  |  |

Diffuser Description Satin Etched Linen
Primary Material ALUMINUM

### **Product/Ordering Information**

SKU 9902PR Finish Prairie Rock

Style Arts and Crafts / Mission

UPC 783927224659