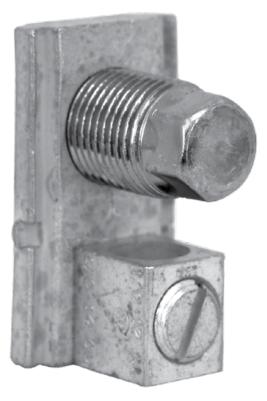

## **Specifications & Features**

- #6-350 kcmil connectors with 100 amp #12-1/0 tap.
- Replaces the existing slide-in nut assembly on Milbank 200 amp sockets and allows for up to 100 amp tap connection in addition to the #6-350 kcmil connectors.
- Connectors designed for either line-side or load-side installation.
- Available with both internal and external hex set screws.
- Ideal for line-side connection when incorporating renewable energy net metering that utilizes two meters.
- Also perfect for load-side 100 amp feeds to outdoor lighting, water well pumps, hot tubs, outbuildings, whole house surge suppressors and swimming pools.
- Contact Milbank for additional applications and details.

## **Tap Connectors**

| Catalog Number | Description                                         | VAC       |
|----------------|-----------------------------------------------------|-----------|
| K4977-INT      | Set of 3 tap connectors with internal hex set screw | Under 300 |
| K4977-EXT      | Set of 3 tap connectors with external hex set screw | Under 300 |
| K5022          | Set of 3 tap connectors with internal hex set screw | Over 300  |