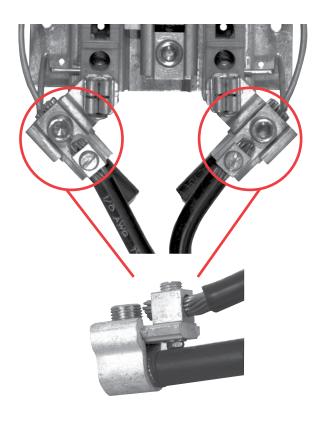

## **Specifications & Features**

- #6-350 kcmil connectors with 100 amp #12-1/0 tap.
- Replaces the existing slide-in nut assembly on Milbank 200 amp sockets and allows for up to 100 amp tap connection in addition to the #6-350 kcmil connectors.
- Connectors designed for either line-side or load-side installation.
- Available with both internal and external hex set screws.
- Ideal for line-side connection when incorporating renewable energy net metering that utilizes two meters.
- Also perfect for load-side 100 amp feeds to outdoor lighting, water well pumps, hot tubs, outbuildings, whole house surge suppressors and swimming pools.
- Contact Milbank for additional applications and details.

## **Tap Connectors**

| Catalog Number | Description                                         | VAC       |
|----------------|-----------------------------------------------------|-----------|
| K4977-INT      | Set of 3 tap connectors with internal hex set screw | Under 300 |
| K4977-EXT      | Set of 3 tap connectors with external hex set screw | Under 300 |
| K5022          | Set of 3 tap connectors with internal hex set screw | Over 300  |