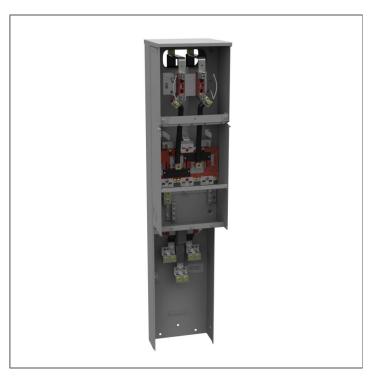

Catalog Number: Item Description: UPC Code:

U3730-O 200A RL MTR PDMT PED 784572138841

| Brand Name:        | Milbank                                                  |
|--------------------|----------------------------------------------------------|
| Туре:              | Ringless Meter Socket                                    |
| Application:       | Meter Socket With Main                                   |
| Standard:          | UL Listed                                                |
| Voltage Rating:    | Up to 240 Volts Alternating Current                      |
| Amperage Rating:   | 200 Continuous Ampere                                    |
| Phase:             | 1 Phase                                                  |
| Frequency Rating:  | 60 Hertz                                                 |
| Number Of Cutouts: | 3                                                        |
| Cutout Size:       | Breaker Provision                                        |
| Cable Entry:       | Underground                                              |
| Terminal:          | Double Mechanical Line Side and                          |
| Mounting:          | Single Mechanical Load Side<br>Pedestal                  |
| Enclosure:         | Type 3R, G90 Galvanized Steel with<br>Powder Coat Finish |