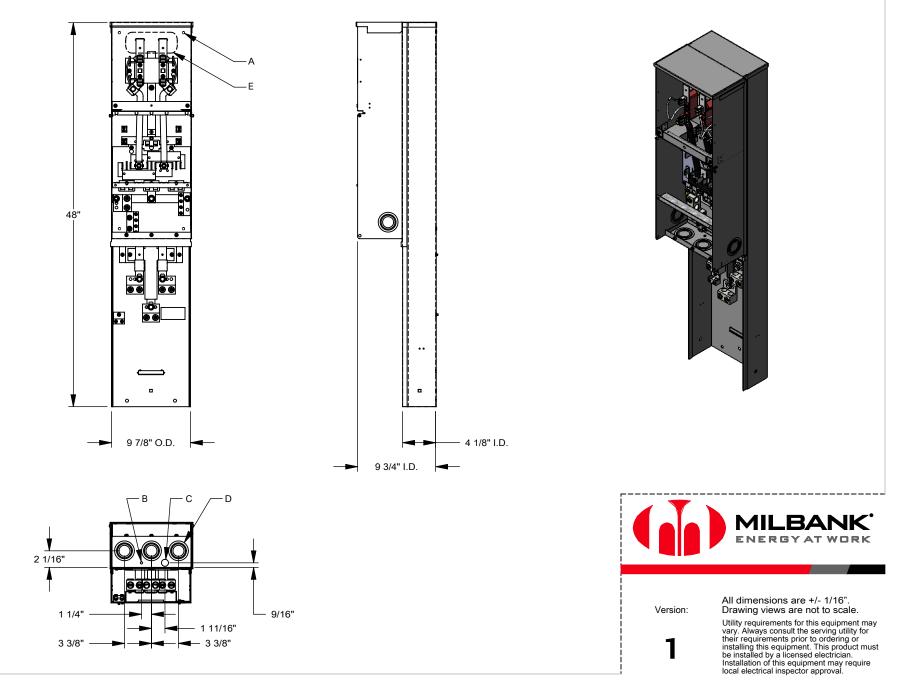

Utility requirements may vary. Always consult the serving utility for their requirements prior to ordering or installing this equipment. This product must always be installed by a licensed electrician. Installation of this equipment may require local electrical inspector approval.

|      |     | FEATURE TABLE              |
|------|-----|----------------------------|
| ITEM | QTY | DESCRIPTION                |
| Α    | 4   | STD. MNTG. EMBOSS, NO HOLE |
| В    | 1   | 1/4 SOLID K.O.             |
| С    | 1   | 1/2 SOLID K.O.             |
| D    | 5   | 1, 1¼, 1½, 2 CONC. K.O.    |
| Е    | 2   | WESTERN LIGHT OPENING      |
|      |     |                            |