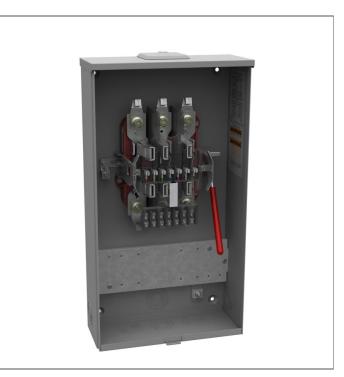

Catalog Number: Item Description: UPC Code:

U4497-XL 20A 13T RL LVR TS PROV OU 784572208216

| Brand Name:        | Milbank                                                        |
|--------------------|----------------------------------------------------------------|
| Туре:              | Ringless Meter Socket                                          |
| Application:       | Meter Socket                                                   |
| Standard:          | UL Listed                                                      |
| Voltage Rating:    | 600 Volts Alternating Current                                  |
| Amperage Rating:   | 20 Continuous Ampere                                           |
| Phase:             | 3 Phase                                                        |
| Frequency Rating:  | 60 Hertz                                                       |
| Number Of Cutouts: | 0                                                              |
| Cable Entry:       | Overhead and Underground                                       |
| Terminal:          | Single Mechanical Line Side and Single<br>Mechanical Load Side |
| Mounting:          | Surface Mount                                                  |
| Enclosure:         | Type 3R, G90 Galvanized Steel with<br>Powder Coat Finish       |