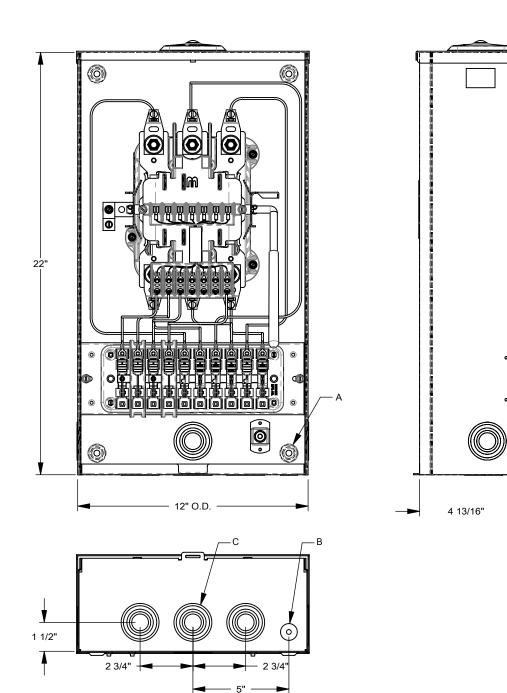

| FEATURE TABLE |     |                                    |
|---------------|-----|------------------------------------|
| ITEM          | QTY | DESCRIPTION                        |
| Α             | 4   | STD. MNTG. EMBOSS                  |
| В             | 1   | 1/4, 1/2 CONC. K.O.                |
| D             | 2   | 1/2, 3/4, 1, 11/4, 11/2 CONC. K.O. |