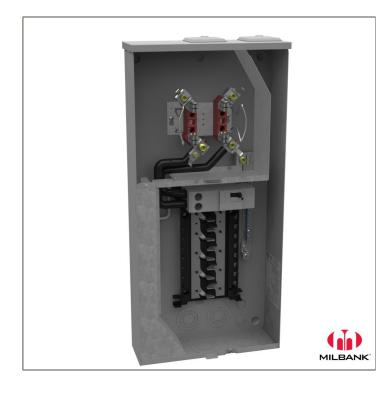

Catalog Number: U5268-XTL-200-KK

Item Description: 200A 4T RL OU MAIN 20CRT

784572475571

Brand Name: Milbank

Type: Ring Type Meter Socket

**Application:** Meter Socket With Main And Load

**UPC Code:** 

Center

Standard: UL Listed

**Voltage Rating:** Up to 240 Volts Alternating Current

Amperage Rating: 200 Ampere Continuous

Phase: 1 Phase

Frequency Rating: 60 Hertz

Number Of Cutouts:

Cutout Size: 200 Ampere Main Breaker

Cable Entry: Overhead and Underground

Terminal: Lay in Line Side and Single Mechanical

Load Side

Mounting: Surface Mount

**Enclosure:** Type 3R, G90 Galvanized Steel with

Powder Coat Finish

Additional Specifications: Number of Jaws:4 Terminal

Hub Opening and Closing Plates: Twin Small Closing Plates

Bypass Provision: Horn Bypass

Number Positions: 1 Position