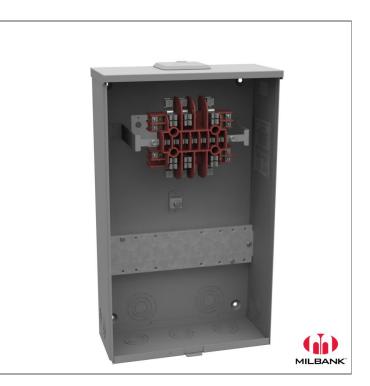

Catalog Number: Item Description: UPC Code:

UC3433-XL 20A 13T RT TS PROV OU 784572144477

| Brand Name:                                           | Milbank                                                        |
|-------------------------------------------------------|----------------------------------------------------------------|
| Туре:                                                 | Ring Type Meter Socket                                         |
| Application:                                          | Meter Socket                                                   |
| Standard:                                             | UL Listed                                                      |
| Voltage Rating:                                       | 600 Volts Alternating Current                                  |
| Amperage Rating:                                      | 20 Ampere Continuous                                           |
| Phase:                                                | 3 Phase                                                        |
| Frequency Rating:                                     | 60 Hertz                                                       |
| Cable Entry:                                          | Overhead and Underground                                       |
| Terminal:                                             | Single Mechanical Line Side and Single<br>Mechanical Load Side |
| Mounting:                                             | Surface Mount                                                  |
| Enclosure:                                            | Type 3R, G90 Galvanized Steel with<br>Powder Coat Finish       |
| Additional Specifications: Number of Jaws:13 Terminal |                                                                |

Additional Specifications:

Number of Jaws:13 Terminal

Hub Opening and Closing Plates:Small Closing Plate

Bypass Provision:No Bypass

Number Positions:1 Position

Utility requirements may vary. Always consult the serving utility for their requirements prior to ordering or installing this equipment. This product must always be installed by a licensed electrician. Installation of this equipment may require local electrical inspector approval.