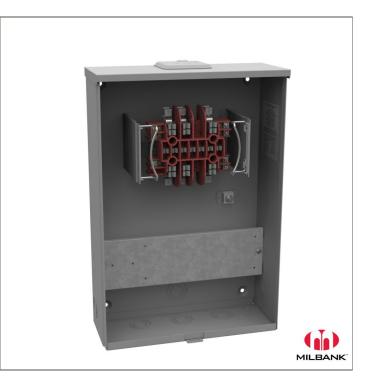

Catalog Number: Item Description: UPC Code: UC3889-XL 20A 13T RL TS PROV OU 784572144651

| Brand Name:                                           | Milbank                                                        |
|-------------------------------------------------------|----------------------------------------------------------------|
| Туре:                                                 | Ring Type Meter Socket                                         |
| Application:                                          | Meter Socket                                                   |
| Standard:                                             | UL Listed                                                      |
| Voltage Rating:                                       | 600 Volts Alternating Current                                  |
| Amperage Rating:                                      | 20 Ampere Continuous                                           |
| Phase:                                                | 3 Phase                                                        |
| Frequency Rating:                                     | 60 Hertz                                                       |
| Cable Entry:                                          | Overhead and Underground                                       |
| Terminal:                                             | Single Mechanical Line Side and Single<br>Mechanical Load Side |
| Mounting:                                             | Surface Mount                                                  |
| Enclosure:                                            | Type 3R, G90 Galvanized Steel with<br>Powder Coat Finish       |
| Additional Charificational Number of Jawa 12 Terminal |                                                                |

Additional Specifications:

Number of Jaws:13 Terminal

Hub Opening and Closing Plates:Small Closing Plate

Bypass Provision:No Bypass

Number Positions:1 Position

Utility requirements may vary. Always consult the serving utility for their requirements prior to ordering or installing this equipment. This product must always be installed by a licensed electrician. Installation of this equipment may require local electrical inspector approval.