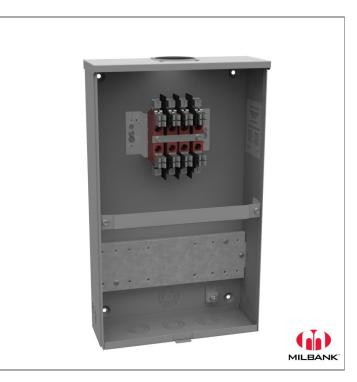

Catalog Number: Item Description: UPC Code:

UC7460-RL 20A 8T RT TS PROV OU 784572145429

| Brand Name:                                          | Milbank                                                        |
|------------------------------------------------------|----------------------------------------------------------------|
| Туре:                                                | Ring Type Meter Socket                                         |
| Application:                                         | Meter Socket                                                   |
| Standard:                                            | UL Listed                                                      |
| Voltage Rating:                                      | 600 Volts Alternating Current                                  |
| Amperage Rating:                                     | 20 Ampere Continuous                                           |
| Phase:                                               | 3 Phase                                                        |
| Frequency Rating:                                    | 60 Hertz                                                       |
| Cable Entry:                                         | Overhead and Underground                                       |
| Terminal:                                            | Single Mechanical Line Side and Single<br>Mechanical Load Side |
| Mounting:                                            | Surface Mount                                                  |
| Enclosure:                                           | Type 3R, G90 Galvanized Steel with<br>Powder Coat Finish       |
| Additional Specifications: Number of Jaws:8 Terminal |                                                                |

Additional Specifications:

Number of Jaws:8 Terminal

Hub Opening and Closing Plates:Small Hub Opening

Bypass Provision:No Bypass

Number Positions:1 Position

Utility requirements may vary. Always consult the serving utility for their requirements prior to ordering or installing this equipment. This product must always be installed by a licensed electrician. Installation of this equipment may require local electrical inspector approval.