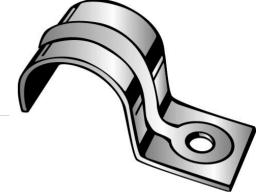

## 103

| UPC: | 784610401036 |
|------|--------------|
|      |              |

UNSPSC: 31162310

Commodity: Mounting straps

JIFFY CLIP

One-hole straps are used to secure conduit, cable, tubing,pipe, etc. to mounting surface.

|                     | Product Attributes                           |
|---------------------|----------------------------------------------|
| Brand Name          | Minerallac Company                           |
| Sub Brand           | Minerallac Traditional                       |
| Туре                | 1-Hole Strap                                 |
| Application         | Electrical Conduit                           |
| Special Features    | Snap-on design for ease of installation.     |
| Material            | Steel                                        |
| Finish              | Pre-galvanized                               |
| Mounting Holes      | 1                                            |
| Mounting            | Component, Wood, Steel, Concrete             |
| Mounting Holes O.C. | 3/16" IN                                     |
| Number Of Holes     | 1                                            |
| Size                | 0.20" x 0.85" x 0.50"                        |
| Color               | Silver                                       |
| Width               | 0.85"                                        |
| Length              | 0.50"                                        |
| Height              | 0.20"                                        |
| Thickness           | 0.035"                                       |
| Cable Size          | Fits tubing with an outer dimension of 3/16" |
| Construction        | Stamped                                      |
|                     |                                              |